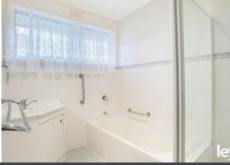

#### Featuring:

- 3 good sized bedrooms with BIRs
- Kitchen with gas appliances and opens to meals area
- Spacious formal lounge with gas heater and wall A/C
- 2 bathrooms & 2 toilets
- Polished timber floorboards
- Ceiling fans
- Under covered and a bungalow at rear
- Lock up garage