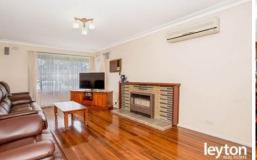

#### Featuring:

- 3 good sized bedrooms with BIRs
- Kitchen with gas appliances and opens to meals area
- Spacious formal lounge with gas heater and wall A/C
- 2 bathrooms & 2 toilets
- Polished timber floorboards
- Ceiling fans
- Under covered and a bungalow at rear
- Lock up garage