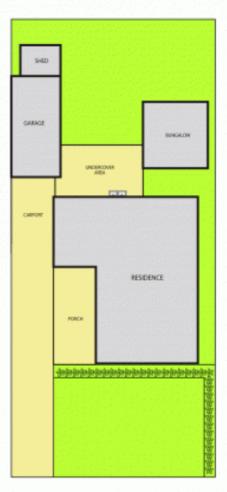

#### Featuring:

- 3 good sized bedrooms with BIRs
- Kitchen with gas appliances and opens to meals area
- Spacious formal lounge with gas heater and wall A/C
- 2 bathrooms & 2 toilets
- Polished timber floorboards
- Ceiling fans
- Under covered and a bungalow at rear
- Lock up garage

## 22 Simon Avenue, Noble Park

Newsenote: All stated dimensions are approximate only. Particulars given are for general information only and do not constitute any representation on the part of the vendor or agent