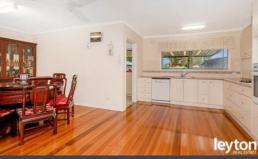

#### Featuring:

- 3 good sized bedrooms with BIRs
- Kitchen with gas appliances and opens to meals area
- Spacious formal lounge with gas heater and wall A/C
- 2 bathrooms & 2 toilets
- Polished timber floorboards
- Ceiling fans
- Under covered and a bungalow at rear
- Lock up garage