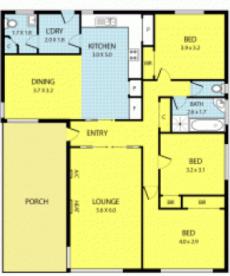

#### Featuring:

- 3 good sized bedrooms with BIRs
- Kitchen with gas appliances and opens to meals area
- Spacious formal lounge with gas heater and wall A/C
- 2 bathrooms & 2 toilets
- Polished timber floorboards
- Ceiling fans
- Under covered and a bungalow at rear
- Lock up garage

## 22 Simon Avenue, Noble Park

Newsenote: All stated dimensions are approximate only. Particulars given are for general information only and do not constitute any representation on the part of the vendor or agent