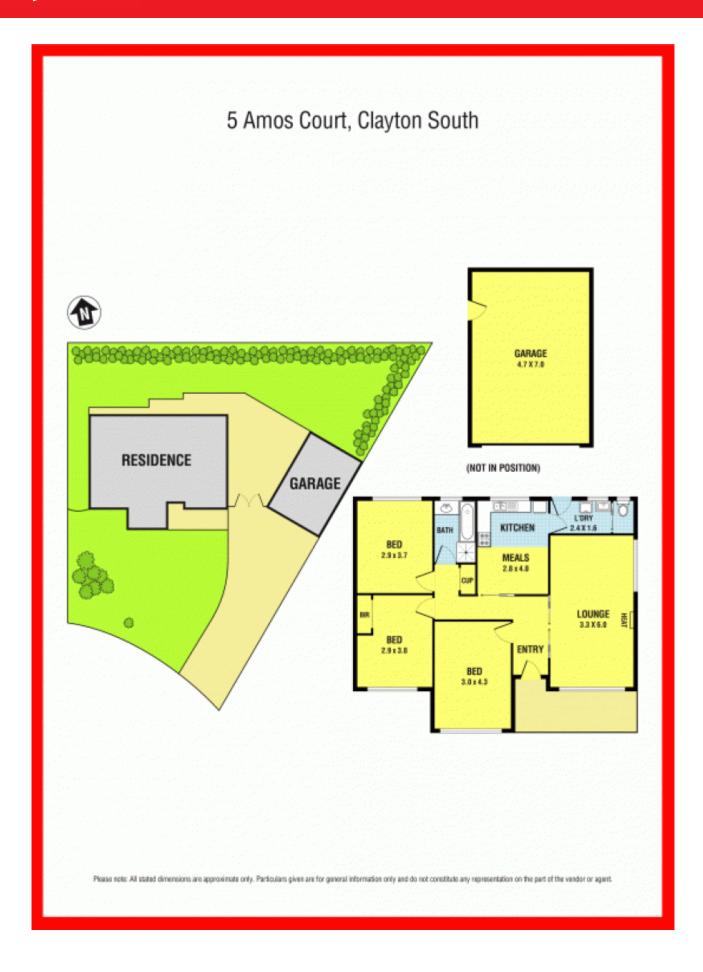

## 5 Amos Court CLAYTON SOUTH

•=

3

## Most Affordable House in Clayton South

Set on a full block of land measuring 600m2 (approx), tucked into the bowl of a quiet court yet easy access to transportation arterials.

This light filled 3 bedroom weatherboard home offers an entry investment opportunity into a highly popular suburb of Clayton South.