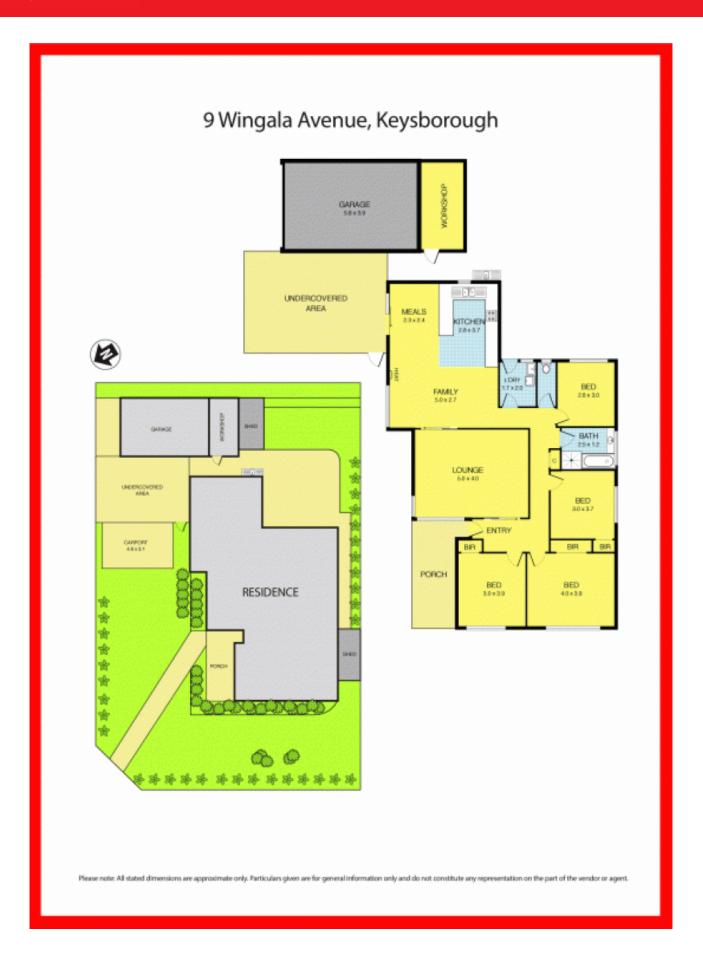

## Welcome Home!

This solid brick veneer family home is located just a short walk to Parkmore Shopping Centre, Frederick Watcher Reserve,

and minutes drive to Wallarano Primary School, Chandler Secondary College. Public transport is also right around the corner.

Offering: 4 good sized bedrooms with 3 BIR's, spacious lounge, well appointed kitchen & meals area opening to family room, updated bathroom, gas heating & AC cooling, under covered BBQ area, single LU garage plus a carport and low maintenance backyard.