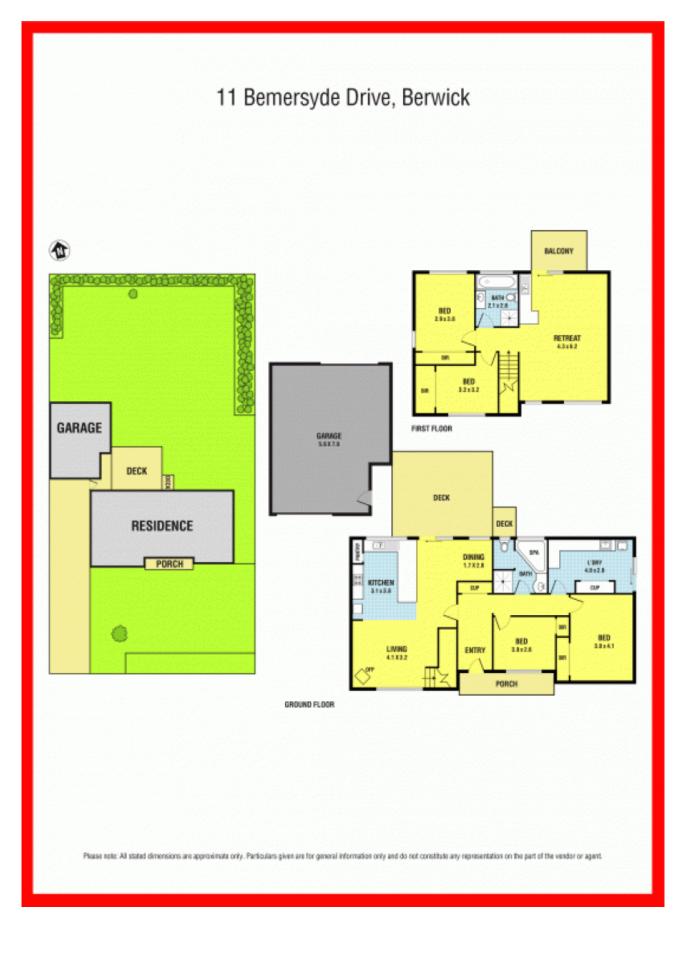

Set on a large rectangular block of land 760m2 (approx.), bus stops are just a few doors away, easy access to Princes Freeway (M1), short walk to Brentwood Park Primary School and Kambrya College, minutes' drive to Casey Hospital, Berwick Train Station and to popular schools such as Selected - Nossal High School, Berwick Chisholm Institute and Monash University, St. Francis Xavier College and more..

Enjoyable surrounding amenities including Local parks and reserves, Fountain Gate Shopping Centre, Casey Central shopping centre are bonuses for you and your family to take advantage of.

Featuring 4 good sized bedrooms with BIRs, updated kitchen, bathrooms and toilets, open plan lounge room adjoining to kitchen and meals area, S/S appliances and double ovens, second living area with a bar upstairs.

Stepping outside, you will find your own decking area for entertainment

Leyton Real Estate

leyton

Leyton Real Estate Pty Ltd 7 Warwick Avenue, SPRINGVALE VIC 3171 (03) 9547 0345 | leytonre.com.au