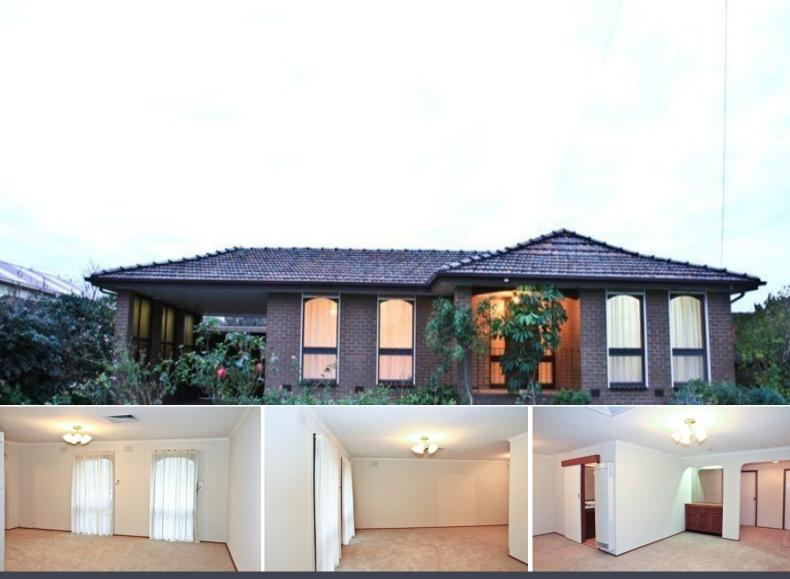

## leyton

15 Rosa Avenue SPRINGVALE

<u>--</u>

4

2

**እ** :

## **SOLD BEFORE AUCTION!**

One owner since new this family home is well looked after, cared for through the years to the day it on the market. It is Immaculately presented, will satisfy the most astute buyers.

Featuring: 4 bedrooms, FES to the master, BIR, large L shaped lounge and formal dining with new WW carpets, Kitchen and meals area adjoining to family room with access to rear Patio and gardens ideal for outdoor entertainment, all gas appliances, ducted cooling, carport, LU brick garage plus separate room at rear, security shutters...