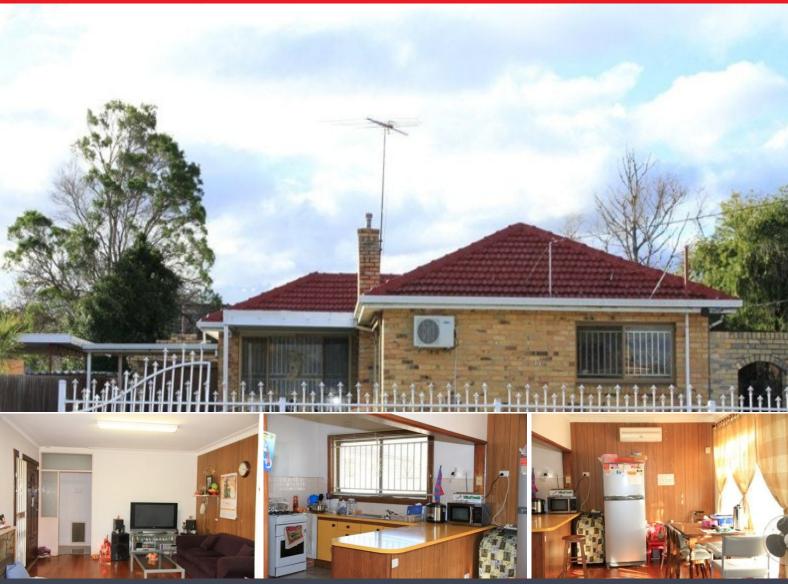

## SOLD BY PHUC LE!

Yes, It is the most desirable location in Springvale South. Where growing housing demands outweigh supplies.

Walking distance to Mackay Shopping Centre, Schools, Reverses and Public Transport at your doorstep.

## Highlight features:

- \* 3 Bedroom brick veneer home (2 with floor to ceiling BIR)
- \* Open plan living from informal lounge to dining and kitchen area
- \* Updated bathroom
- \* Gas appliances
- \* Polished hardwood floor
- \* Tiles in wet area
- \* Ducted heating / Split reverse AC
- \* Lock up garage
- \* Large block of land 600m2 approx. with further development (STCA)