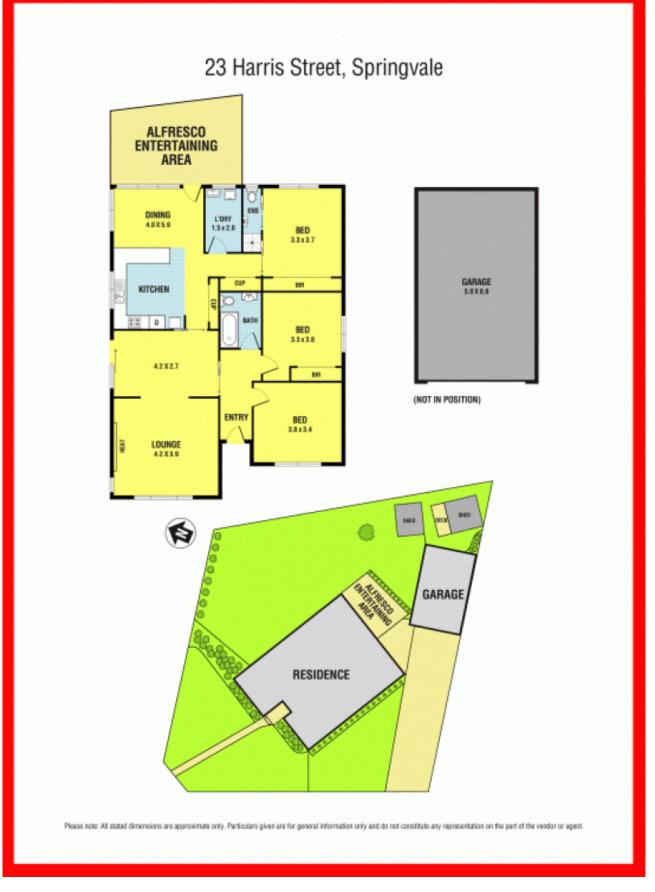

Featuring:

- High ceilings
- 3 large bedrooms with built in robes
- Full Ensuite to Master bedroom
- Cosy formal lounge adjoining open study area
- Spacious updated kitchen opening to dining room and outdoor alfresco entertaining area
- Ducted heating, Ducted Vacuum and Evaporative Ducted Cooling throughout
- Massive Double car garage and tradie workshop
- 3 separately fenced yards
- And so much more...