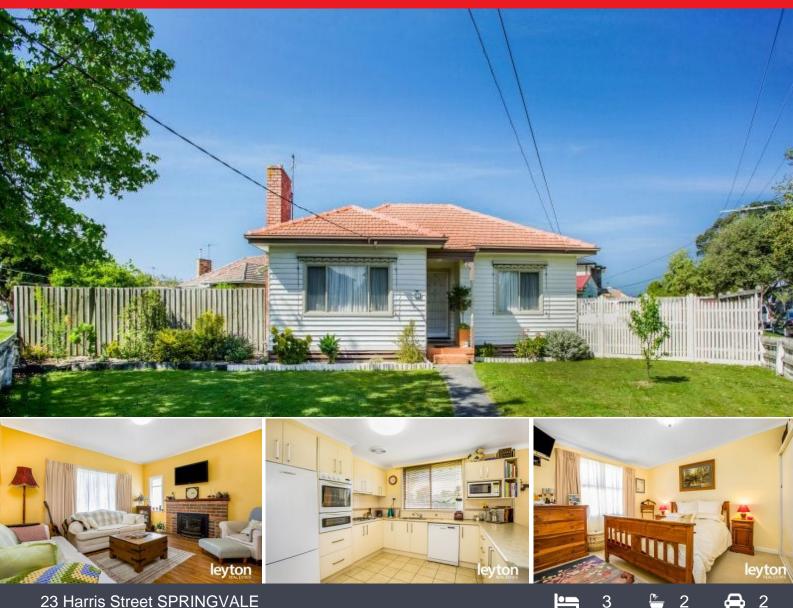

## 23 Harris Street SPRINGVALE

## Charming Family Home on a Big Corner Block in Central Location!

Welcome to your next family home. Charming from the very first impression, this meticulously well-kept home will suit even the most fastidious buyer. Located just north of the Springvale Train Station and Springvale Shopping Central, walking distance to public transportation, local schools and amenities.

Featuring:

- High ceilings
- 3 large bedrooms with built in robes
- Full Ensuite to Master bedroom
- Cosy formal lounge adjoining open study area
- Spacious updated kitchen opening to dining room and outdoor alfresco entertaining area
- Ducted heating, Ducted Vacuum and Evaporative Ducted Cooling throughout
- Massive Double car garage and tradie workshop
- 3 separately fenced yards
- And so much more...