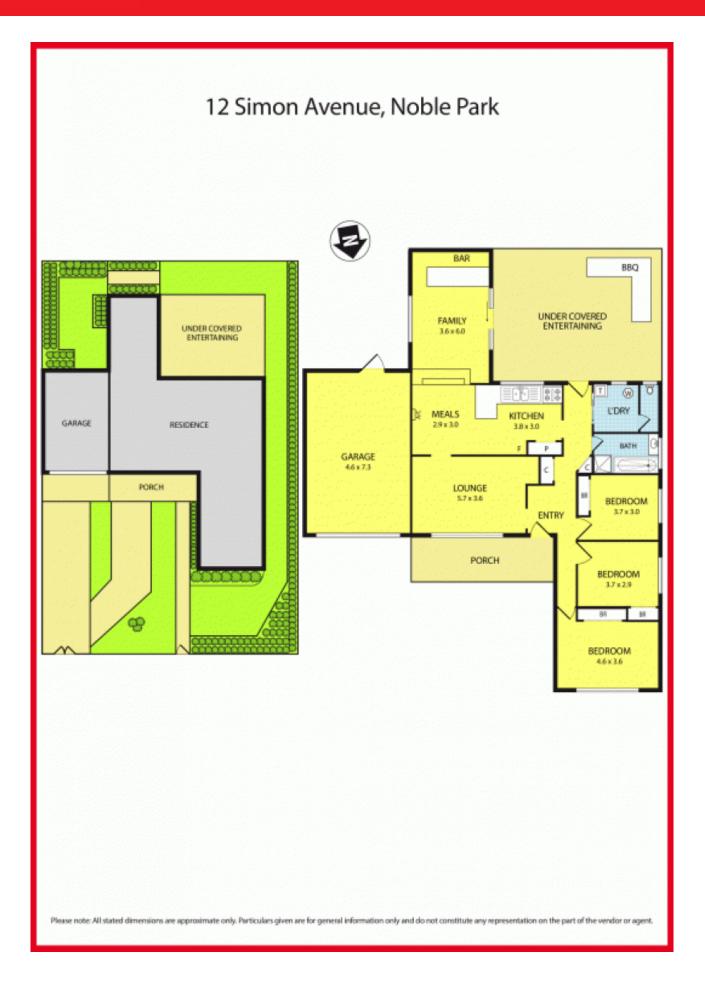

## Featuring:

- 3 good sized bedrooms with BIRs
- Family area can be turned into an additional bedroom
- Kitchen with gas appliances opens to meals area with wall A/C
- Spacious formal lounge
- Ducted heating & ducted cooling
- 12 Solar panels
- Front porch and under cover entertainment area at rear
- Lock up garage