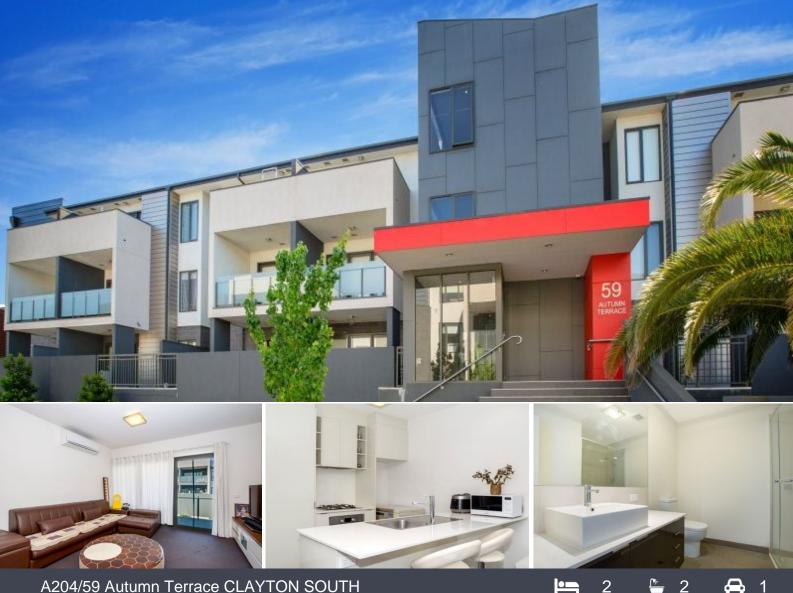

## A204/59 Autumn Terrace CLAYTON SOUTH

## Young & Modern Apartment in Convenient Location

Attention first home buyers and investors, a contemporary 2 bedroom apartment in one of the most desirable pockets in Clayton South is ready for you to enjoy or to let straight away!

This boutique apartment complex is set on just a stone throw away to Westall Train Station and bus stops. Walking distance to Westall Primary and Secondary school, local shops, local parks and reserves. Easy access to Westall Rd, Princess Hwy, minutes' drive to Springvale central, Springvale Homemaker Centre, Clayton central and Monash Medical Centre.

Offering 2 good sized bedrooms with mirror BIRs, FES, stylish main bathroom with European laundry, a well-appointed S/S kitchen with stone benchtops, Bosch dish washer, open plan meal area adjoining living area with a split A/C. A sunny balcony is just perfect for relaxation and entertainment. Electronic Card access, Security Video intercom entry, an underground car park, a storage cage and visitors' car park. Water and Gas included in Body Corp.