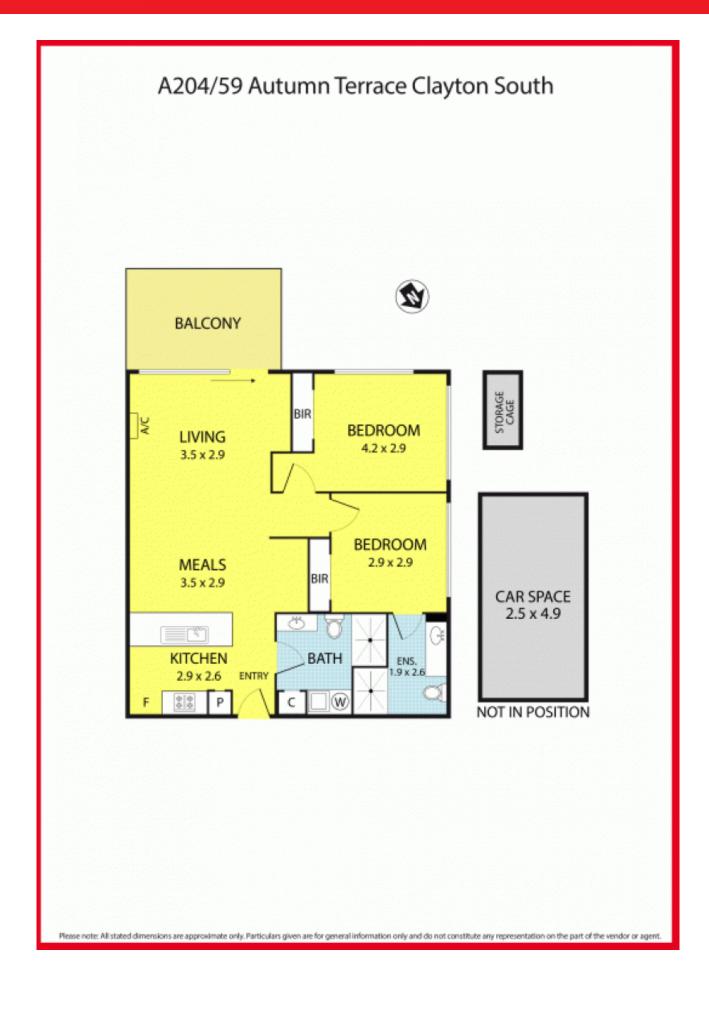

## A204/59 Autumn Terrace CLAYTON SOUTH

Offering 2 good sized bedrooms with mirror BIRs, FES, stylish main bathroom with European laundry, a well-appointed S/S kitchen with stone benchtops, Bosch dish washer, open plan meal area adjoining living area with a split A/C. A sunny balcony is just perfect for relaxation and entertainment. Electronic Card access, Security Video intercom entry, an underground car park, a storage cage and visitors' car park. Water and Gas included in Body Corp.