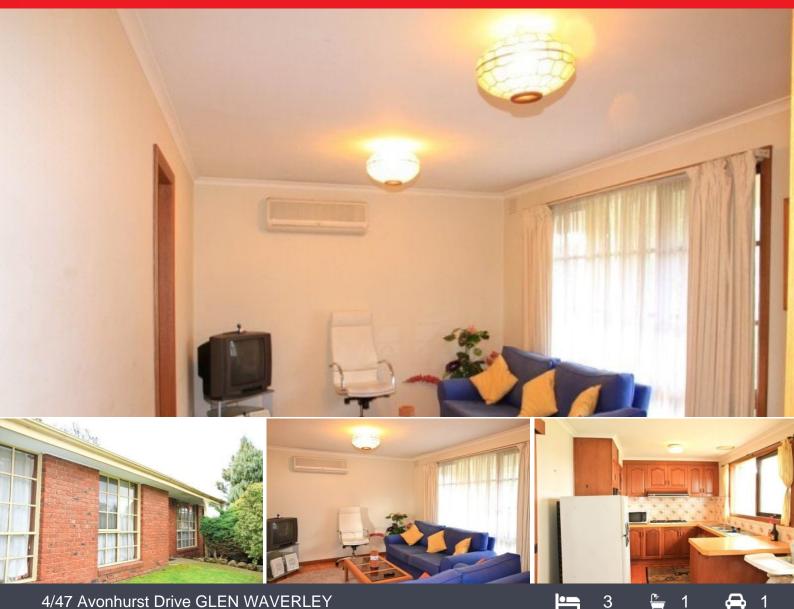

## Entry price for Glen Waverley!

On offer is a low maintenance red brick veneer unit ideal for a young family or the most astute investor. Upon entering, you will find a spacious air conditioned living area with walk through access to a double sink timber kitchen and meals area. 3 generous size bedrooms with BIRs and ducted heating throughout, single lock-up garage, outdoor BBQ and entertainment decking area. Bus stops right at hand, less than 5 mins drive to Monash University and Pinewood Shopping Center. If you are an investor, why would you let something like this pass by. Do not miss out, book your inspection today!