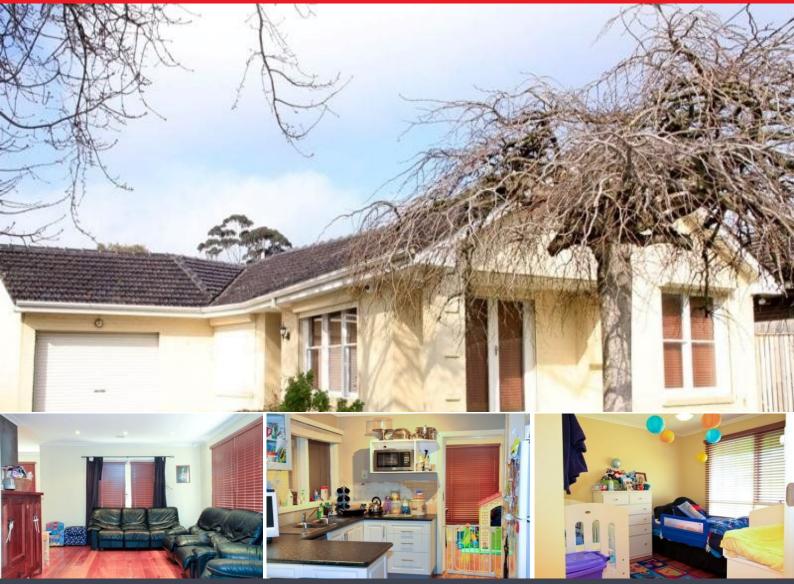

## leyton

13 Finchley Court SPRINGVALE SOUTH

## GOOD HOME WITH THE LOT!

Within walking distance to Safeway, Springvale Central, Transport, Schools and Parks.

This fantastic location property is an ideal for first home buyers or investors.

Featuring:

- ? Solid brick veneer home with quality Terracotta tiles
- ? 3 spacious bedrooms all BIR
- ? Big lounge opening to front garden
- ? New kitchen including dishwasher and 900mm Stainless Steel cook top

oven

- ? Gas appliances
- ? Renovated bathroom
- ? Polished hardwood floor / tiles in wet areas
- ? Down lights / ceiling fans
- ? Ducted heating / ducted cooling
- ? Under cover alfresco BBQ area
- ? One and half LU garage
- ? Roller shutters all around + security doors