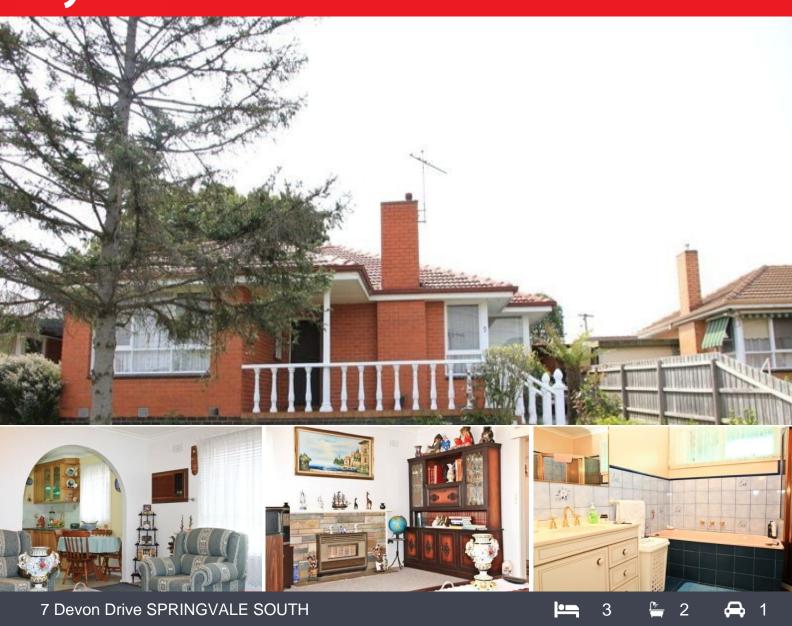

## Elevated Home In A Great Location!

This well kept Red BV home situated in the most convenient location, walking distance to Mackay Shopping Centre, Springvale South Primary School, Heather Hill Secondary College, Burden Park, Child Care Centre, Churches, Temples and Public Transport.

- Offering:
- \* 3 bedrooms with 2 BIR
- \* Spacious L shaped lounge with A/C
- \* Updated timber kitchen
- \* Gas space heater
- \* Possible 2 sources of income

Front of the house is 3 bedrooms plus an adjoining self contained bungalow at back