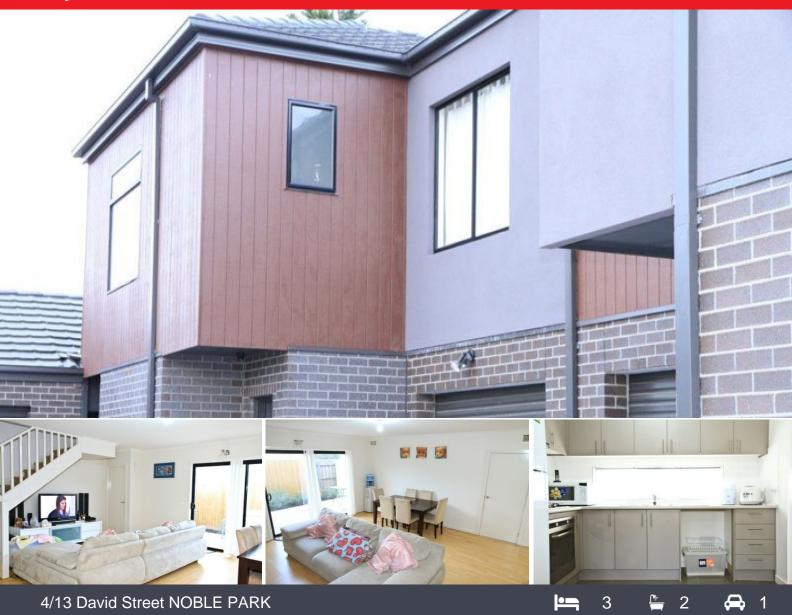

## Just move in!

This merely one-year-young modern townhouse located in one of the most desired street of Noble Park. Local Wallarano primary school a short walk away and Parkmore Shopping Centre just a few minutes drive away, making this the ideal starter for the young family.

Featuring:

- \* 3 spacious BR, all with BIR, FES and WIR to master
- \* Ducted heating
- \* 2 X brand new reverse cycle split A/C (to be fitted)
- \* 2 Baths and 3 toilets
- \* Stainless steel appliances
- \* Tidy outdoor BBQ area
- \* Auto LU garage