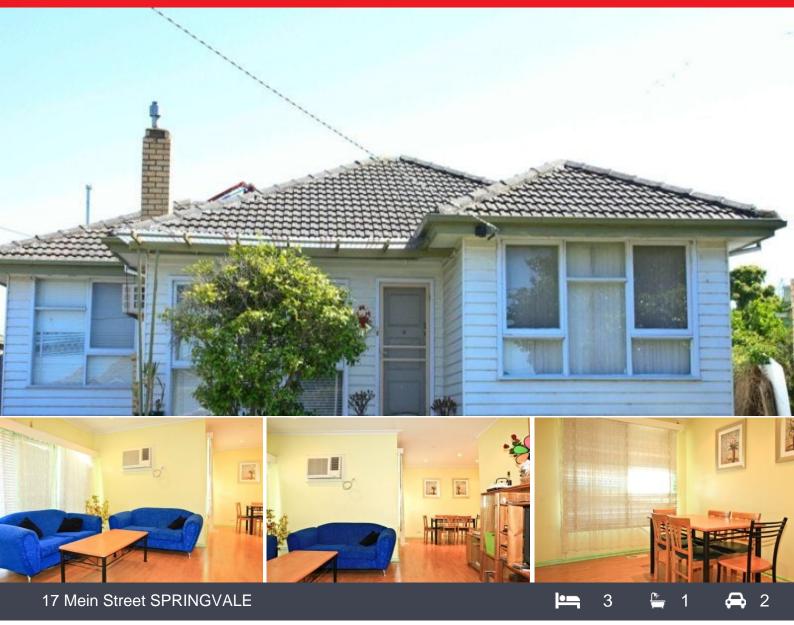

## High potential house in Springvale Central!

Sitting on a huge block of land 735m2 approx. This updated home is just few steps away from Springvale Rise Primary School and a short distance to Coles Supermarket, Warner Reserve, Springvale Shopping Centre and nearly completed Super Stores IKEA/HARVEY NORMAN. Features:

- \* 3 large bedrooms
- \* Spacious lounge opening to meal area
- \* Huge sunroom
- \* Updated kitchen with gas appliances
- \* Ducted heating / AC cooling
- \* 2 cars LU garage

CONTACT PHUC LE 0422 765 899