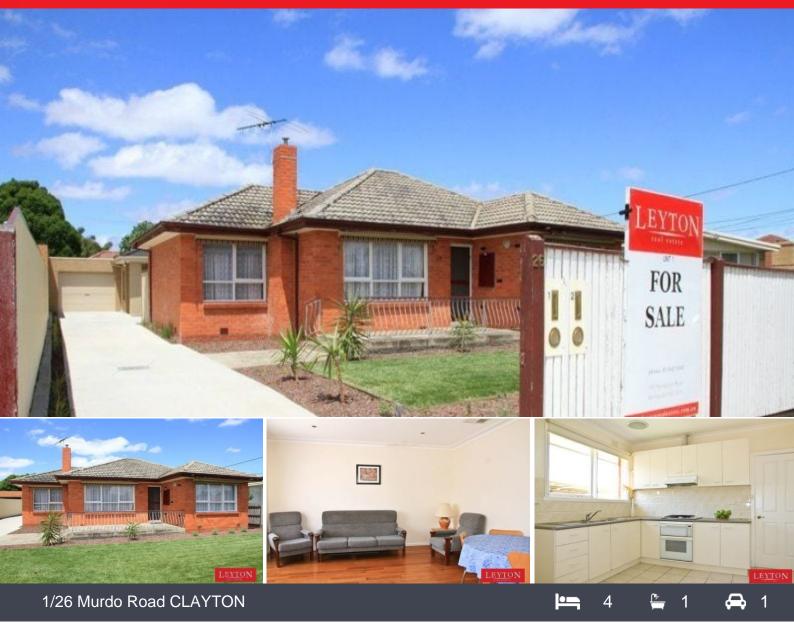

## Prime Location, Blue Chip Investment!

Only 2 on a block, this front brick veneer 4 bedroom unit nestled in a high demand street as it is short walking distance to Monash University, Shops and Public Transportation.

Offering: 4 generous bedrooms with 3 BIR, ducted heating and evaporative cooling system, floorboards throughout the house, tiles in wet areas, spa bath, modern energy efficient instant hot water unit, all gas appliances, auto lockup single carport and spacious low maintenance front & backyard.