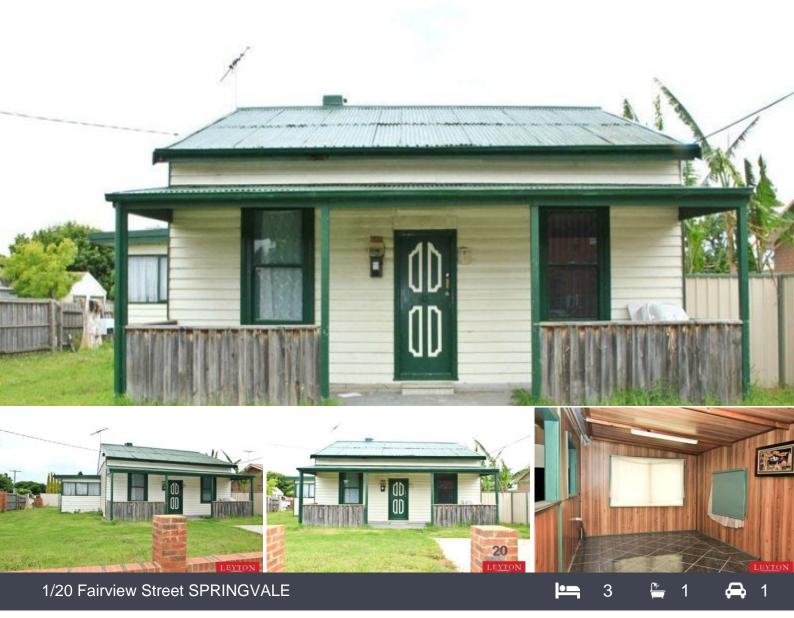

## Blue Chip Investment in Springvale

This generous corner block WB unit with land size of 410m2 and two separate driveways providing a great potential and further development (STCA). Only a short stroll to Coles Supermarket, Schools, Public Transportations and soon to be completed Super Stores IKEA/HARVEY NORMAN.

Offerings:

\* 3 good size bedrooms, 2 with BIR.

\* Spacious lounge room with wall gas heater.

\* Functional kitchen with marble bench top adjoining to sunroom and meals area

\* Possible return rental \$1,213PCM