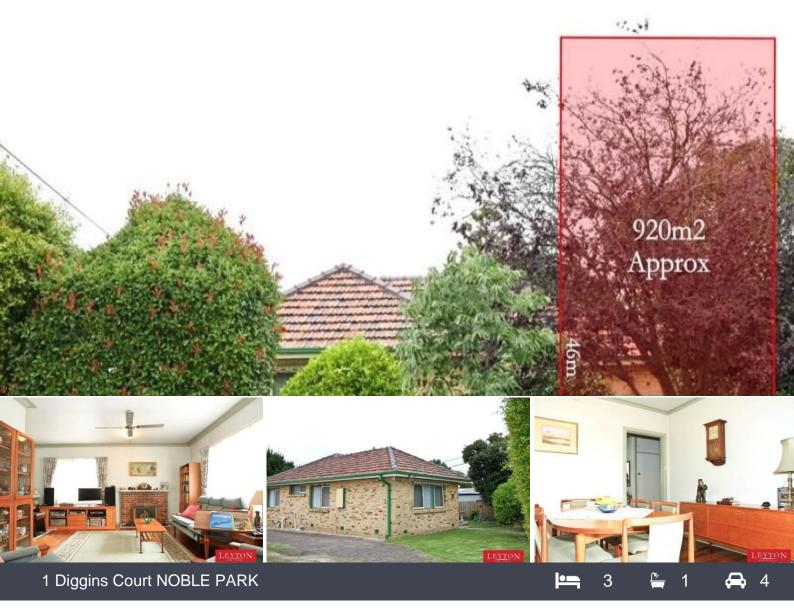

## Live your dream or Build your portfolio!

On offer is a charming brick veneer home sitting on a large block of prime real estate. Polished timber floorboards warms up the whole house, spreading into 3 generous sized bedrooms all with BIR. The cosy lounge is perfect for digesting your favourite book on a cold winter night rugging up to the fireplace-style gas heater. Featuring formal dining, timber kitchen, rumpus style sunroom, private study, second toilet and an entertainment friendly rear garden spacious enough for even the largest of family gatherings.

As for the potential use of the land, 920m2 (approx) rectangular block mean the possibilities are almost endless. Buy now keep the existing home and build something in the back now or later , alternatively redevelop the whole site into multi units development (STCA).