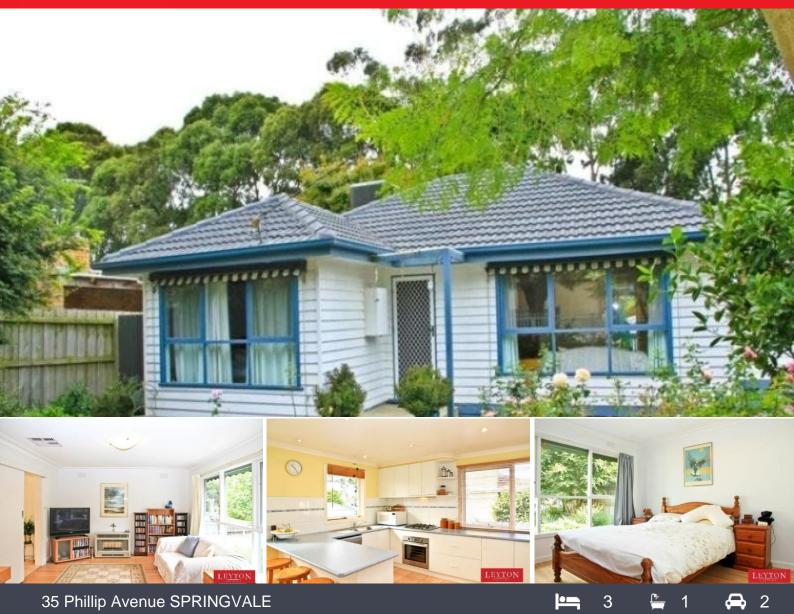

## Sold by Troy Le

On offer is a charming, beautifully presented and immaculately kept 3 bedrooms WB home located in a quiet street yet easily accessible to all essential amenities. Within walking distance to Wellington Secondary College, local park and reserve making it perfect for the young family. Princess Hwy and Monash Fwy just minutes away and thoroughfare access to both Mulgrave's Waverley Shopping Centre and Springvale Bunnings Warehouse through to Springvale shopping central. Set on a gorgeous 610m2 (approx) rectangular block, further development potential (STCA).

Featuring: Spacious lounge with space heater and new windows, freshly painted in neutral colours, 3 generous sized bedrooms all with BIR, Evaporative Ducted Cooling, updated bathroom, fully renovated kitchen with SS gas appliances and dishwasher and double car lockup garage. Stepping out onto the rear undercover timber decking perfect for relaxation and/or entertainment with a built-in-deck Jacuzzi while enjoying the manicured garden and parkland views as far as your eyes can see.