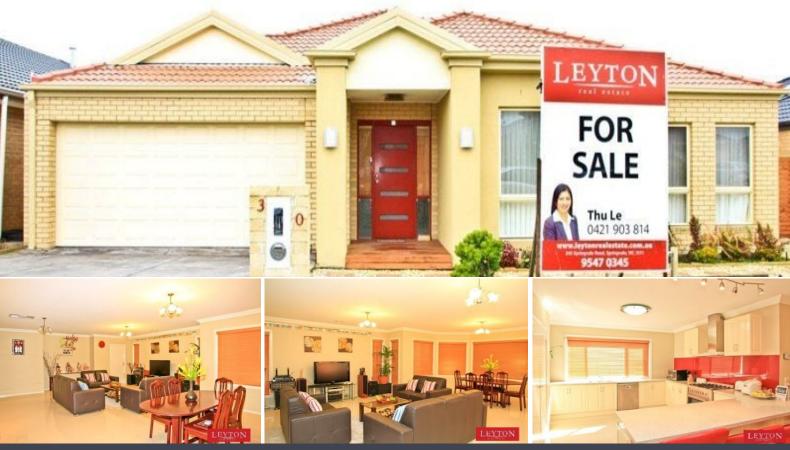

## 30 Tobin Way LYNDHURST

•=

1

## Why Build?

When there's just over 1 year young home on offer quality Porter Davis built house total 33 squares approximately, 4 large bedrooms, FES with double shower and WIR to Master bedroom , BIR all the rest. Floating floorboard, porcelain tiles throughout, entertainment and wet areas. Formal dining, open plan kitchen adjoining to meal area and family room, 900mm Blanco Stainless Steel appliances and dishwasher, Caesar stone bench tops, ducted heating and cooling, alarm system, double garage with remote control, cinema room, alfresco at rear, water tank and low maintenance and much more?

Call Thu Le for inspection

Price: From \$480,000

Inspection: By Appointment Only Contact: Thu Le 0421 903 814

**Thu Le** 0421 903 814