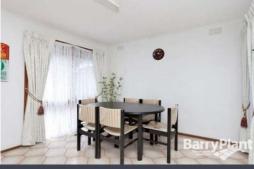

- \* Four good- sized bedrooms, Master with FES
- \* Separate formal lounge, dining and rumpus room
- \* Ducted heating
- \* Split A/C + Wall A/C
- \* 3 x sky lights
- \* Security roller shutters
- \* Large BBQ area
- \* Carport
- \* Water tank for "green" toilets...more!