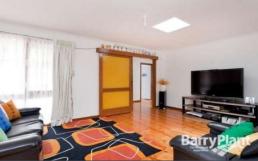

- \* Four good- sized bedrooms, Master with FES
- \* Separate formal lounge, dining and rumpus room
- \* Ducted heating
- \* Split A/C + Wall A/C
- \* 3 x sky lights
- \* Security roller shutters
- \* Large BBQ area
- \* Carport
- \* Water tank for "green" toilets...more!