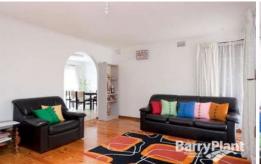

- \* Four good- sized bedrooms, Master with FES
- \* Separate formal lounge, dining and rumpus room
- \* Ducted heating
- \* Split A/C + Wall A/C
- \* 3 x sky lights
- \* Security roller shutters
- \* Large BBQ area
- \* Carport
- \* Water tank for "green" toilets...more!