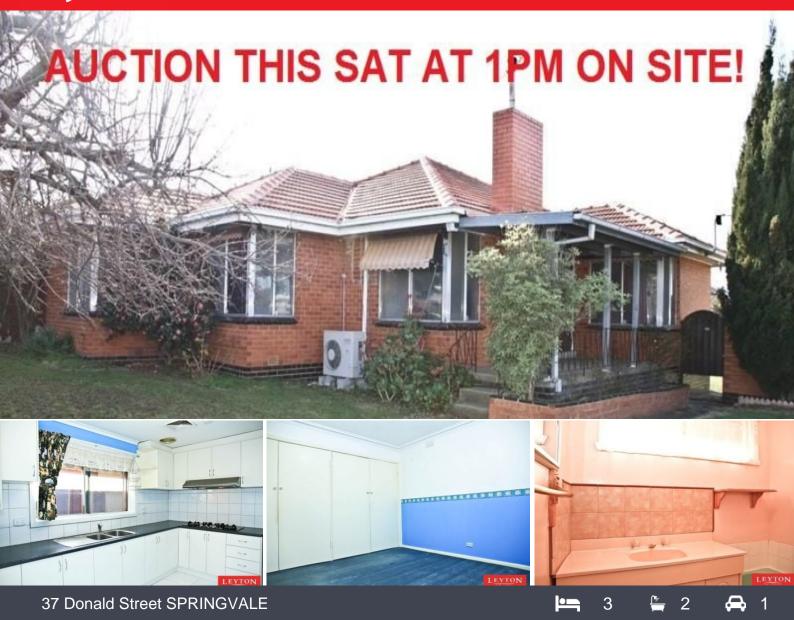

## Another corner position on offer from Leyton RE!

On offer is this beautiful quadruple frontage red brick veneer home set on elevated grounds of a corner block located in a highly sort after patch of Springvale. Conveniently positioned within walking distance to Springvale west primary school, local child care centres and minutes from Springvale shopping central, it is an ideal home for the young family. Corner allotment with a big back yard means further development possible (STCA).

Featuring 3 spacious bedrooms, all with BIR, separate shower from main bathroom, large L-shaped lounge, 2 reverse cycle split A/C, updated kitchen.

Do not miss out on this rarity.

Contact Troy Le 0401 940 190 & Tony Le 0412 133 378