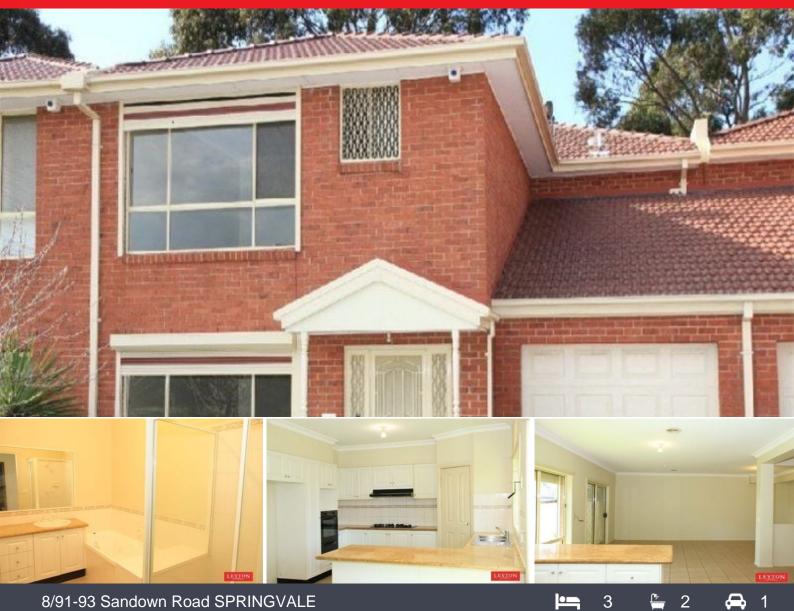

## Not just your typical compact townhouse!

This massive 22 squares (approx) townhouse located in a prime locationthe exclusive Sandown Village, just a short walk to Springvale train station, shopping centre, schools and all facilities.

Features: formal lounge room, open plan kitchen to meal area and family room, granite bench tops and all gas appliances, 3 large bedrooms upstairs, FES and WIR to the master, other 2 with BIR, central bathroom with spa, separate toilet, plus powder room downstairs, ducted heating, ducted vacuum, intercom, auto lock up garage with internal access, alarm and security shutters all around.