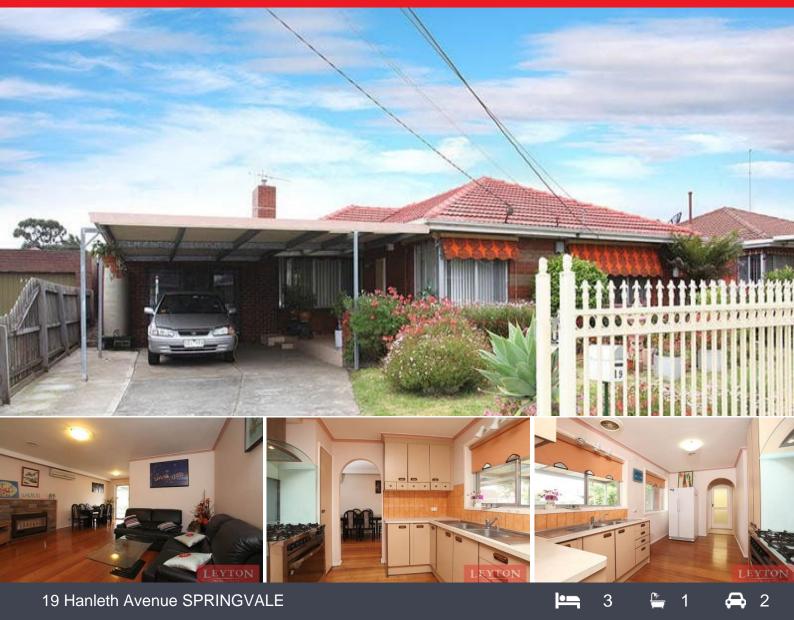

## **Established Family Home**

On market to buy a 3 bedrooms home close to schools, transport, vibrant Springvale Central and in a popular Avenue of Springvale? Then look no further. Offering a seclude and private setting with low maintenance gardens and fruit trees, L shaped lounge/ dining, kitchen with European cook top and range hood, recently installed ducted heating system, split A/C, polished timber floor throughout, tiles in wet area, large garage ( possible convert into family room STCA), ample car accommodation. Land size 570m2 approx.