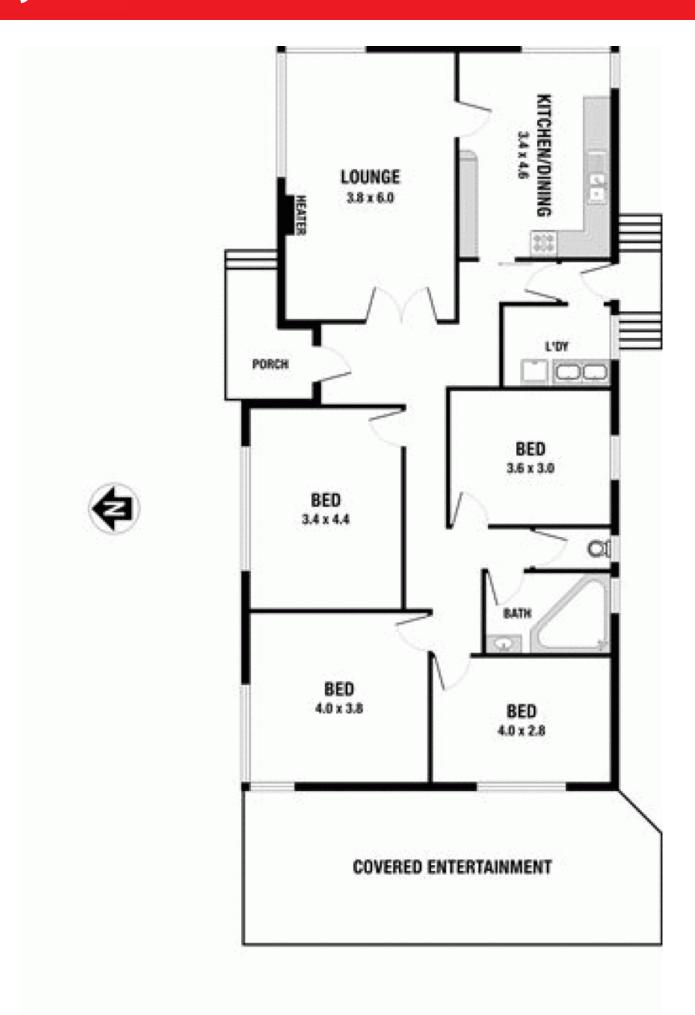

- \* 4 spacious bedrooms
- \* Freshly polished hardwood floor
- \* Tiled in wet areas
- \* Large functional kitchen adjoining meals area
- \* Ducted heating & Ducted evaporative cooling
- \* Fully renovated toilet & bathroom with spa
- \* Remote control lockup garage

All this and more set on a 644m2 block in a quiet yet convenient street close Wellington secondary college.

Your search is over, call for an inspection today!

Terms: 10% Deposit, Balance 30/60 days

TROY LE 0401 940 190