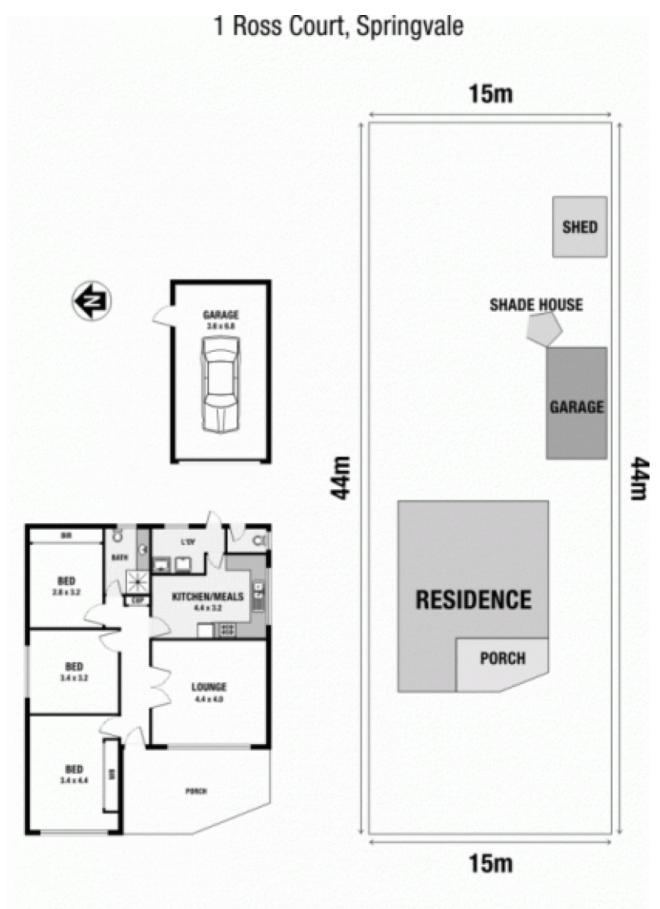

## LIVE AT THE FRONT, BUILD AT THE BACK (STCA)

One owner since new this family home nestles in a quiet court location yet easy access to all conveniences such as Train Station, schools, and vibrant Springvale Shopping Centre. Featuring 3 good size bedrooms, A/C, Ceiling fan, updated kitchen, security shutters, 2 toilets, LU garage, large allotment of 660m2 approx, second dwelling possible (Subject to Council Approval).