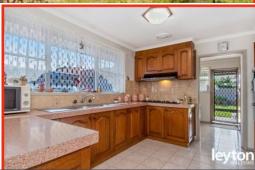

## Featuring:

Spacious lounge with gas heating and split AC

New floorboards

3 Bedrooms all with BIR

Master with ensuite

Timber kitchen with stone bench

Immaculately kept

1.5 Car garage with remote control & shed