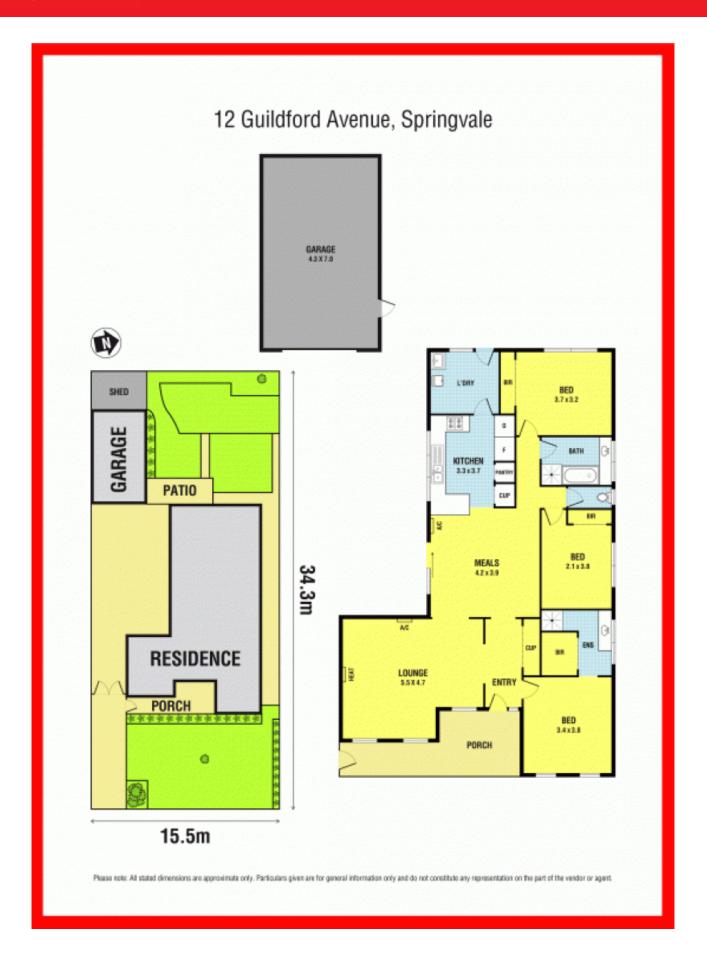

## 12 Guildford Avenue SPRINGVALE

## Featuring:

Spacious lounge with gas heating and split AC

New floorboards

3 Bedrooms all with BIR

Master with ensuite

Timber kitchen with stone bench

Immaculately kept

1.5 Car garage with remote control & shed