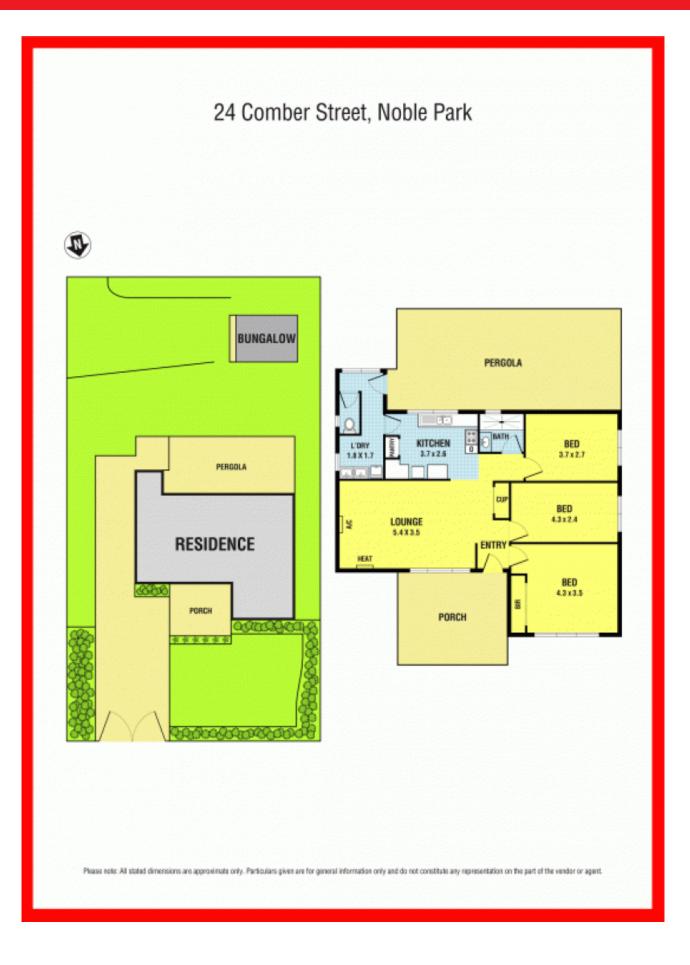

This well maintained 3 bedroom house has a spacious front and back yard with all the fittings located on a fantastic spot. The bungalow at the back is also an enjoyable bonus. Set on a large block of land 600m2 approx. offers the exciting opportunity of development or building your new dream home (STCA). What a potential! This is definitely the one for you! You don't want to miss this one out!