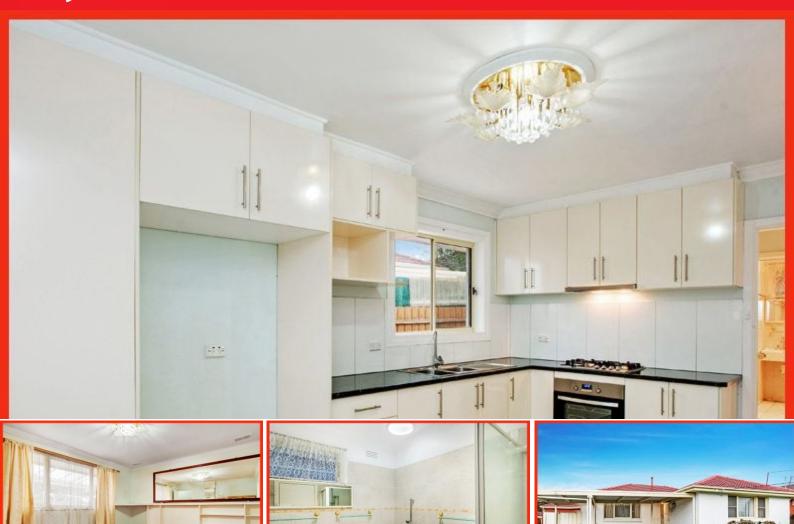

## To Lease Out Or To Live In!

Only 2 on a block and nobody corporation, this renovated 3 bedroom unit sits at the front on the large block subdivided and located in a convenient street, 2 minutes walking to Sandown Station, Ross Reserve, Athletic Track and Soccer Ground, bus stops and easy access to Princess Hwy. Offering: 3 generous bedrooms, spacious lounge room, new kitchen with plenty cupboard spaces, S/S appliances, updated main bathroom with additional toilet, timber floor boards and tiles in wet area,

Wall furnace gas heater, re-sprayed roofing, 8 solar panels, carport and private court yard.

Ready for you to move in or add it in your portfolio! Ideal for first home buyers, retirees or astute investors Don't let the opportunity to pass by. Land size: 342m2