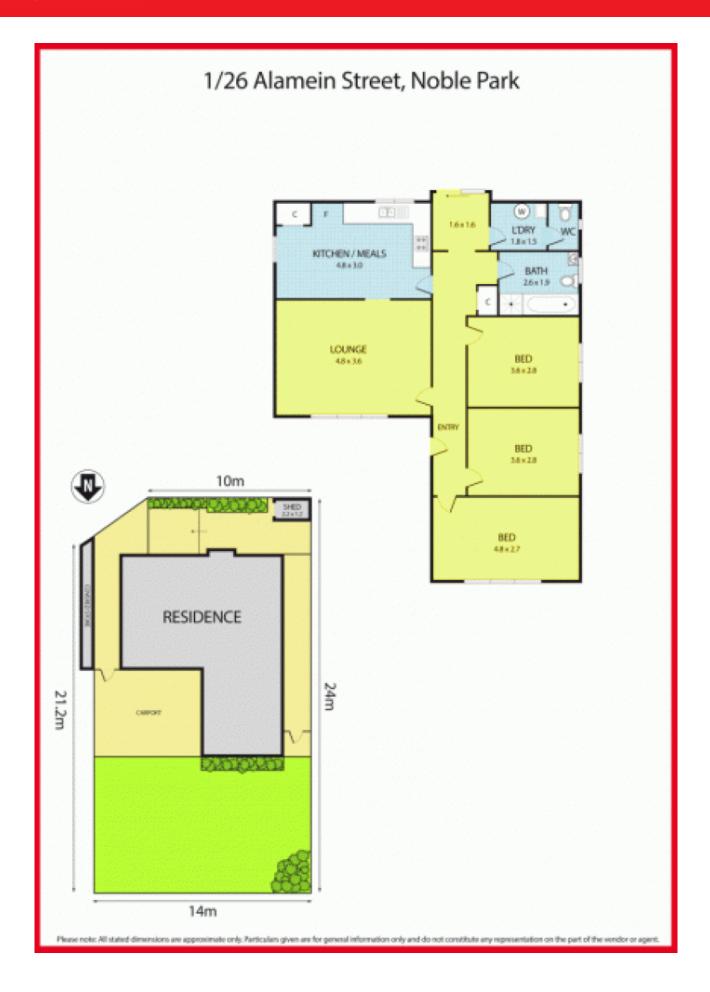

## To Lease Out Or To Live In!

Only 2 on a block and nobody corporation, this renovated 3 bedroom unit sits at the front on the large block subdivided and located in a convenient street, 2 minutes walking to Sandown Station, Ross Reserve, Athletic Track and Soccer Ground, bus stops and easy access to Princess Hwy. Offering: 3 generous bedrooms, spacious lounge room, new kitchen with plenty cupboard spaces, S/S appliances, updated main bathroom with additional toilet, timber floor boards and tiles in wet area,

Wall furnace gas heater, re-sprayed roofing, 8 solar panels, carport and private court yard.

Ready for you to move in or add it in your portfolio! Ideal for first home buyers, retirees or astute investors Don't let the opportunity to pass by. Land size: 342m2