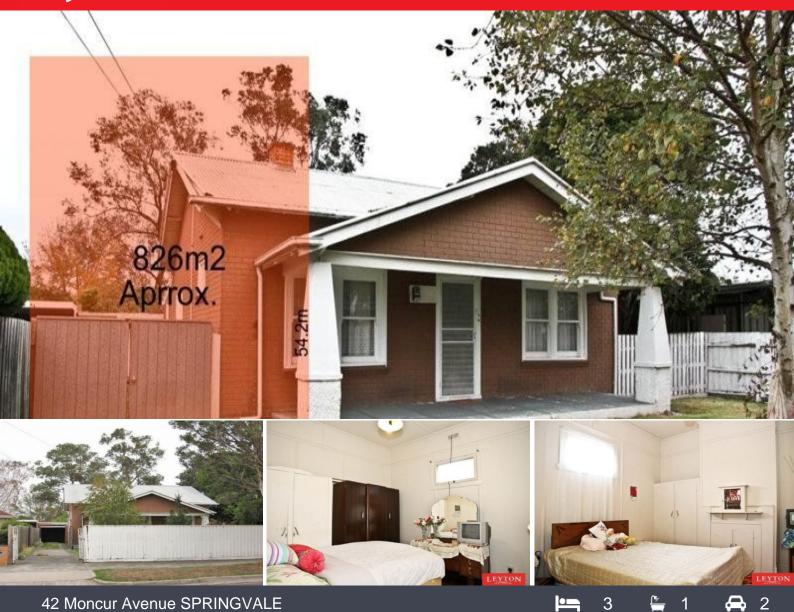

## Big Land, Springvale Central, Priced to Sell

On offer is a gorgeous block 826m2 (15.24m x 54.2m)(approx) in the vibrant heart of Springvale providing maximum potential to astute investor/builder, perfectly rectangular allotment situated within walking distances to Springvale shopping centre, buses and train station. Take advantage of this wonderful opportunity to plan, draw and develop your heart out! Alternatively, build your dream home (STCA). Existing home is a beautiful 3 bedroom + study Californian bungalow full of character. High ceiling, formal lounge, ducted heating and so much more.