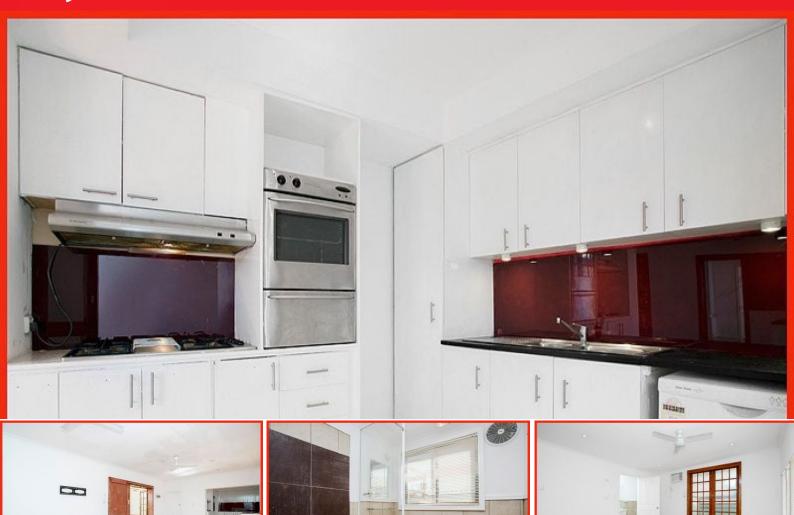

Offerings: spacious lounge room and open plan kitchen, 3 bedrooms with 2BIR, FES to master bedroom, 900mm S/S cook top with glass splashback, fresh painted, polished timber floor, gas heater, A/C X 3, ceiling fan X 5, high ceiling, low maintenance garden, 1 car carport.