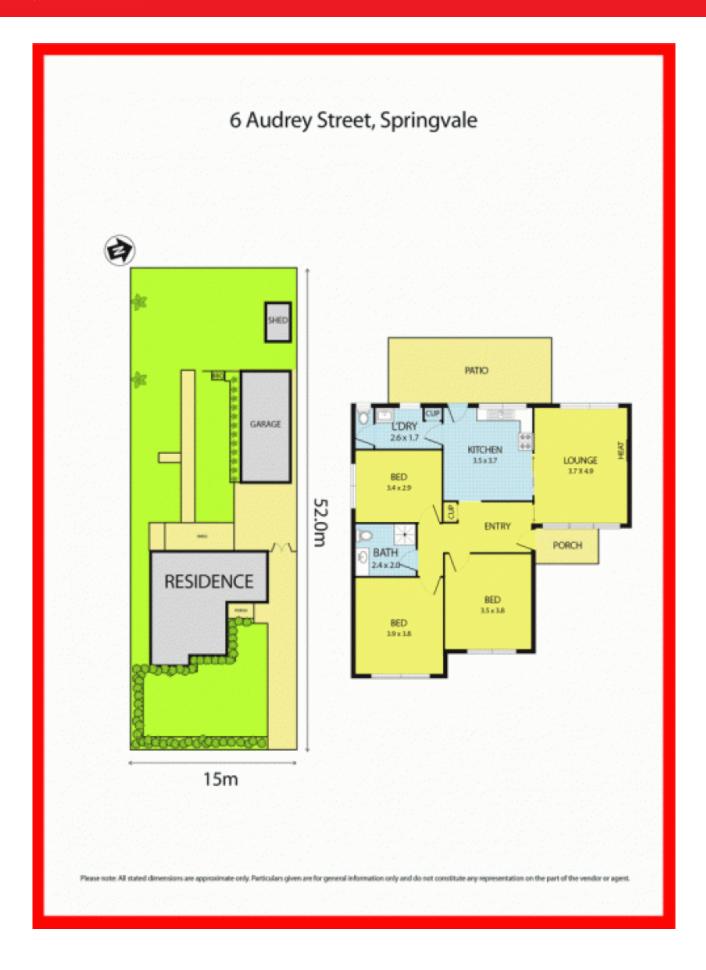

## leyton

6 Audrey Street SPRINGVALE

-

3

## Solid Home with Possible Development!

Located in a highly sought after pocket of Springvale, where you are literally on top of the town and set a large rectangular allotment measuring 730m2 (approx). Only few doors away to Springvale Heights Primary School, walking distances to Coles Shopping Complex, easy access to princess Hwy, public transportation is right at hand and minute drive to Springvale Train Station and all the conveniences that vibrant Springvale Central has to offer!

## Featuring:

Spacious lounge room,

separate formal dining,

3 decent sized bedrooms with 1X BIR, polished timber floor throughout, updated bathroom,

open plan kitchen and meal area,

all gas appliances, single garage and more...