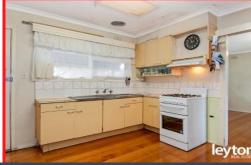

## Featuring:

Spacious lounge room,

separate formal dining,

3 decent sized bedrooms with 1X BIR, polished timber floor throughout, updated bathroom,

open plan kitchen and meal area,

all gas appliances, single garage and more...