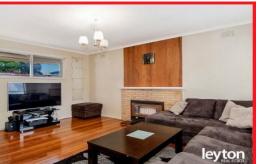

## Featuring:

Spacious lounge room,

separate formal dining,

3 decent sized bedrooms with 1X BIR, polished timber floor throughout, updated bathroom,

open plan kitchen and meal area,

all gas appliances, single garage and more...