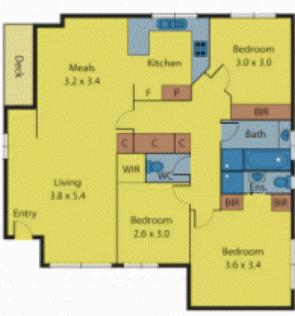

## Springvale Centre, New Villa Unit

This brand new rear villa unit is in a group of 2 sitting on a large block of land (720m2 approx) zone 2, that means all the conveniences of Vibrant and buzzy Springvale central are right at hand, train station (few minutes walk) , shops, butchers, bus, schools, delicious restaurants and cafes to enjoy. Featuring 3 bedrooms, FES to the master, BIR to all, ducted heating, tiled throughout low maintenance North facing rear gardens, remote control LU garage, Stainless Steel appliances, rear court yard. FIRST HOME BUYER GRANT