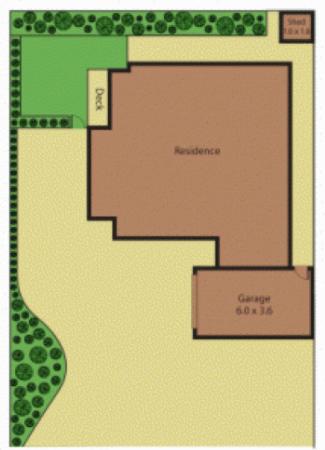

## Springvale Centre, New Villa Unit

This brand new rear villa unit is in a group of 2 sitting on a large block of land (720m2 approx) zone 2, that means all the conveniences of Vibrant and buzzy Springvale central are right at hand, train station (few minutes walk) , shops, butchers, bus, schools, delicious restaurants and cafes to enjoy. Featuring 3 bedrooms, FES to the master, BIR to all, ducted heating, tiled throughout low maintenance North facing rear gardens, remote control LU garage, Stainless Steel appliances, rear court yard. FIRST HOME BUYER GRANT