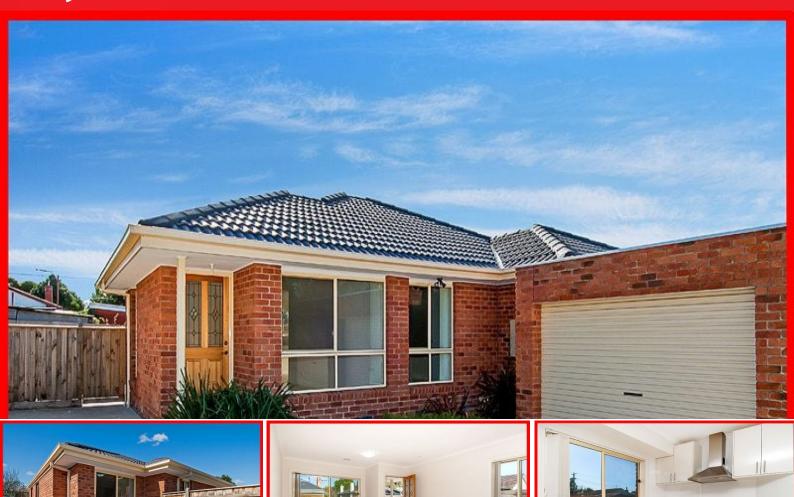

## Springvale Centre, New Villa Unit

This brand new rear villa unit is in a group of 2 sitting on a large block of land (720m2 approx) zone 2, that means all the conveniences of Vibrant and buzzy Springvale central are right at hand, train station (few minutes walk) , shops, butchers, bus, schools, delicious restaurants and cafes to enjoy. Featuring 3 bedrooms, FES to the master, BIR to all, ducted heating, tiled throughout low maintenance North facing rear gardens, remote control LU garage, Stainless Steel appliances, rear court yard. FIRST HOME BUYER GRANT