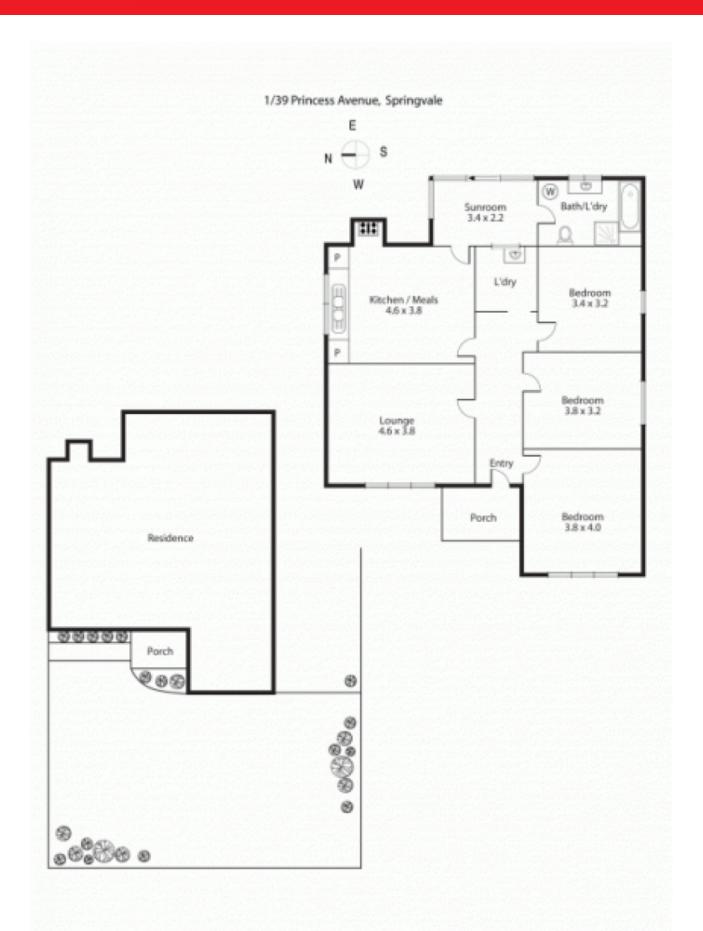

## AUCTION THIS SATURDAY- QUICK SALE

Vendor Says Quick Sale

On offer is this two properties, one title sitting on this massive allotment of land 880m2 (approx), front unit comprises 3 bedrooms, rear unit is 4 bedrooms with FES, WIR, timber kitchen granite bench top, LU garage, terra cotta tiles, few minutes' walk to Springvale Central. This property MUST BE SOLD ON THE DAY. HAVE YOUR FINANCE SORTED AND SEE YOU THE AUCTION .