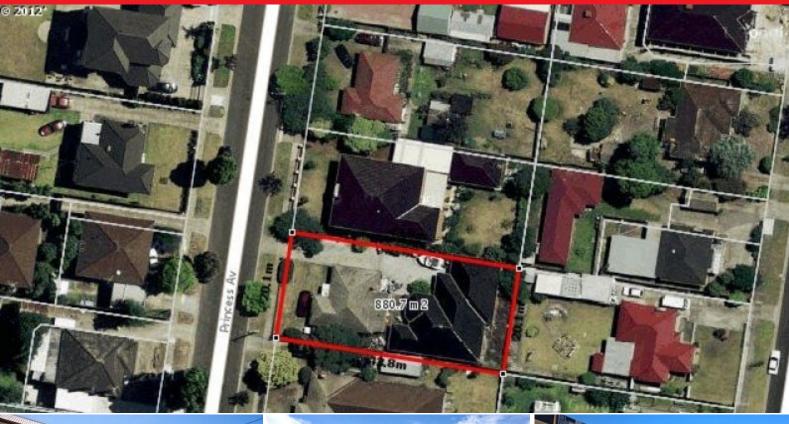

## AUCTION THIS SATURDAY- QUICK SALE

Vendor Says Quick Sale

On offer is this two properties, one title sitting on this massive allotment of land 880m2 (approx), front unit comprises 3 bedrooms, rear unit is 4 bedrooms with FES, WIR, timber kitchen granite bench top, LU garage, terra cotta tiles, few minutes' walk to Springvale Central. This property MUST BE SOLD ON THE DAY. HAVE YOUR FINANCE SORTED AND SEE YOU THE AUCTION .