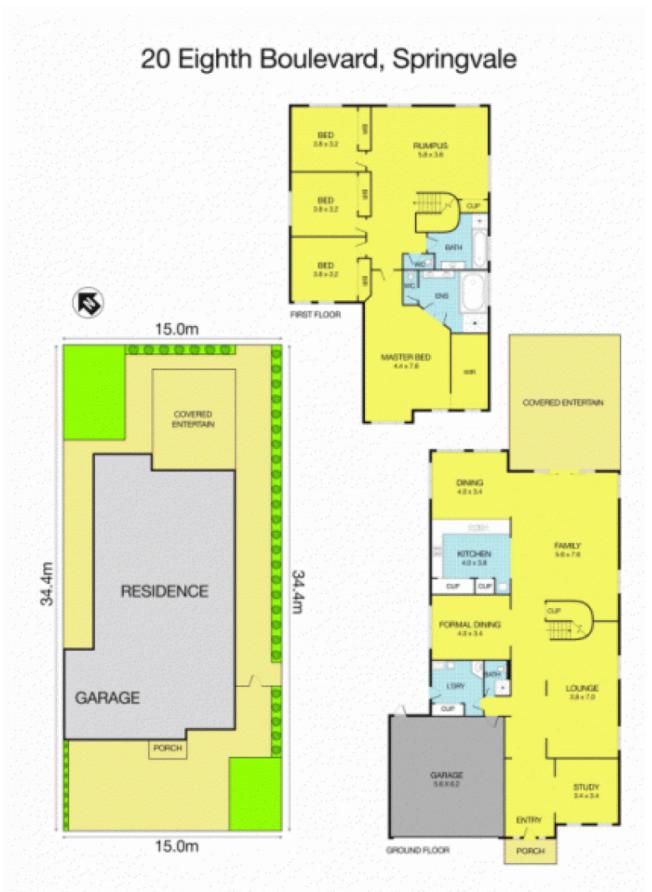

## Looking For Your Own Little Castle...

We have one for you, this property Is set on a beautiful allotment over 500m2 in a "Lucky Street" among new properties and being the newest Estate in Springvale Central, minute walk to Springvale Station, variety Shops, delicious restaurants, residents in other areas would envy to have these conveniences. Featuring 4 Br plus study, massive master bedroom, FES, WIR, three bathrooms, three toilets, spa, spacious formal lounge, separate dining room, open plan kitchen and meals area, D/W, family room, rumpus room up stair, Ducted heating, 3 Split A/C, low maintenance gardens, 2 water tanks, double auto garage with internal access, under cover entertainment area, remote control front gate, friendly neighbourhood.