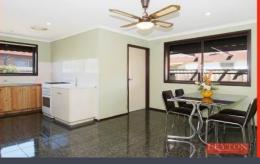

Offering 2 spacious bedroom with BIR, separate lounge, large meal area opening to kitchen and living area, huge rear yard with cover BBQ area. Other features include tiles floor, A/C and wall heating, LU garage, security doors.