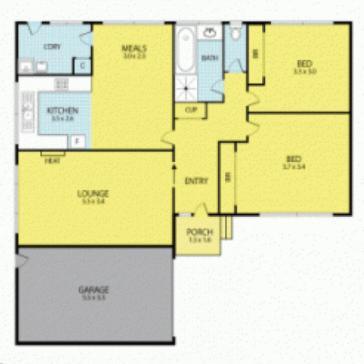

Offering 2 spacious bedroom with BIR, separate lounge, large meal area opening to kitchen and living area, huge rear yard with cover BBQ area. Other features include tiles floor, A/C and wall heating, LU garage, security doors.

## 9/5-7 Wattle Street, Springvale

Please note: All stated dimensions are approximate only. Particulars given are for general information only and do not constitute any representation on the part of the vendor or agent.