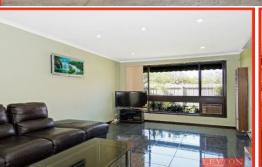

Offering 2 spacious bedroom with BIR, separate lounge, large meal area opening to kitchen and living area, huge rear yard with cover BBQ area. Other features include tiles floor, A/C and wall heating, LU garage, security doors.