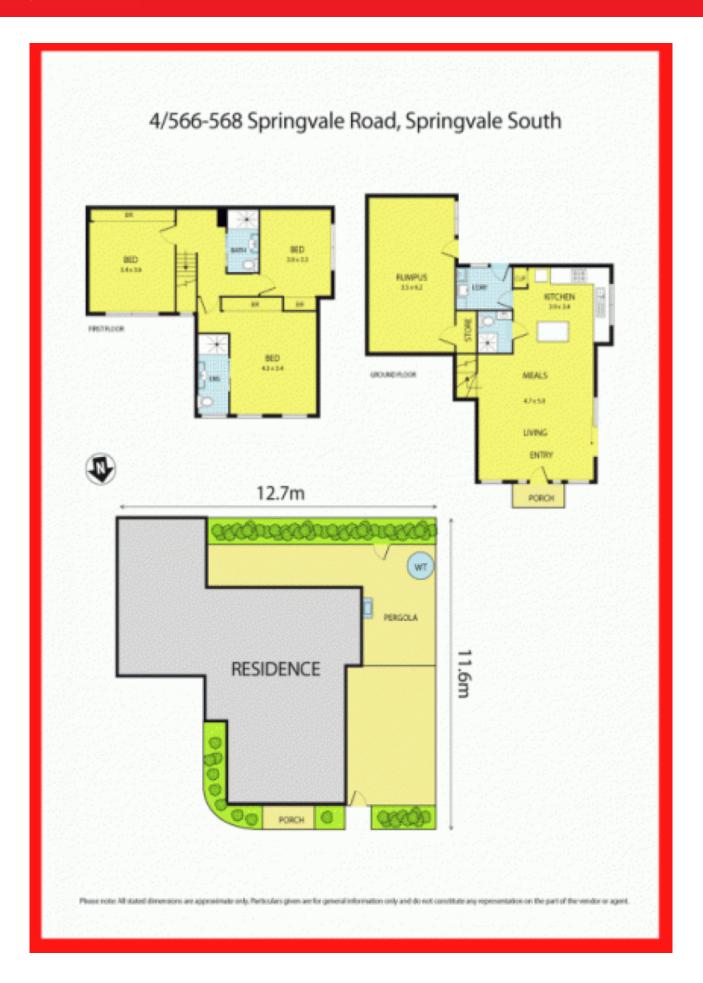

## leyton

4/566-568 Springvale Road SPRINGVALE SOUTH

•

3

Ŧ 3

## Luxury, Modern & Convenient!

These are the first words that will come to mind as you set eyes on this 2 years young townhouse. Located in a highly sought after pocket of central Springvale South, walking distances to schools, shops, and public transport making it ideal for the modern family or astute investor.

Offering: 3 spacious bedrooms, all with large built in wardrobes, FES to Master room, powder room, three bathrooms and three toilets. Further modern luxuries includes

quality curtains & blinds, ducted cooling & ducted heating throughout, gas appliances kitchen with island bench & generous cupboard space, afresco BBQ area and so much more.