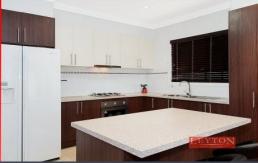

Offering: 3 spacious bedrooms, all with large built in wardrobes, FES to Master room, powder room, three bathrooms and three toilets. Further modern luxuries includes

quality curtains & blinds, ducted cooling & ducted heating throughout, gas appliances kitchen with island bench & generous cupboard space, afresco BBQ area and so much more.