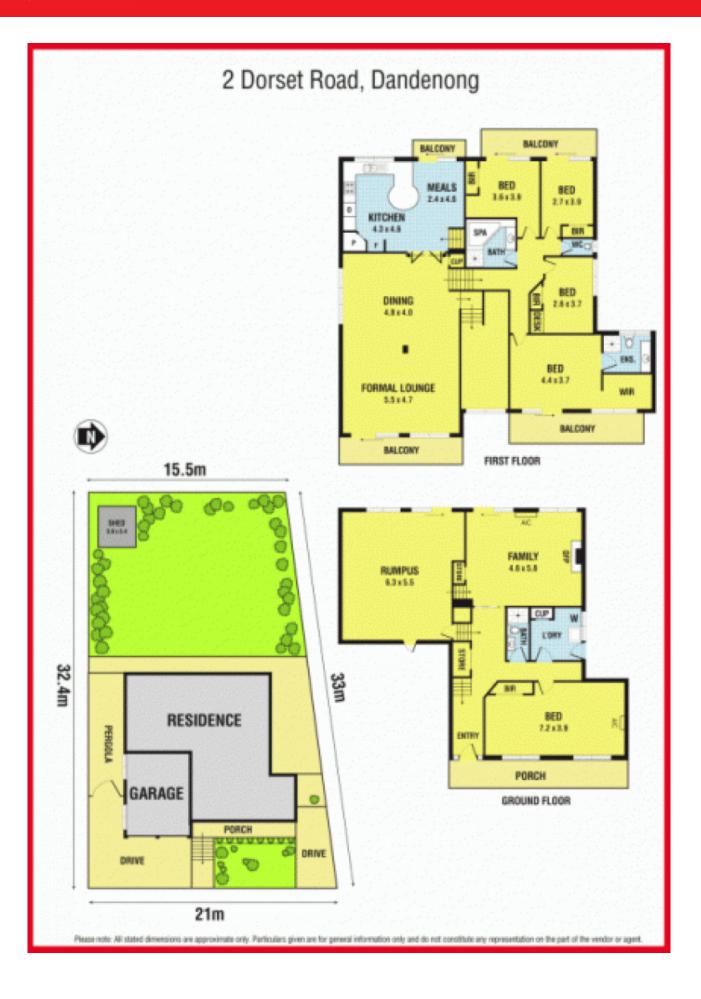

## Large Family Home in Rosewood Downs

On offer is a fantastic and rare opportunity for a family big or small to add their touch onto this solid home in a top location.

Architecturally designed featuring multi split levels, cathedral high ceilings with 4 separate balconies overlooking magnificent views of the Dandenong Ranges.

A large man-cave/games room in the basement adjoining an auto double car garage. Large open space lounge room and a separate family room giving your family all the space you'll need.

Master bedroom has WIR and FES, an overside double bedroom downstairs for the grandparents and 3 other generous sized bedrooms all with BIR and 2 additional bathrooms and toilets.