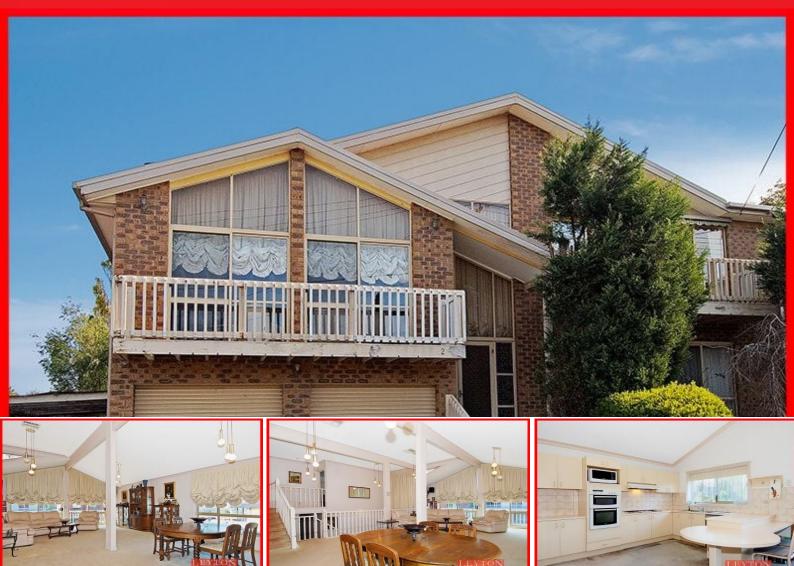

## 2 Dorset Road DANDENONG NORTH

## Large Family Home in Rosewood Downs

On offer is a fantastic and rare opportunity for a family big or small to add their touch onto this solid home in a top location.

Architecturally designed featuring multi split levels, cathedral high ceilings with 4 separate balconies overlooking magnificent views of the Dandenong Ranges.

A large man-cave/games room in the basement adjoining an auto double car garage. Large open space lounge room and a separate family room giving your family all the space you'll need.

Master bedroom has WIR and FES, an overside double bedroom downstairs for the grandparents and 3 other generous sized bedrooms all with BIR and 2 additional bathrooms and toilets.

Keep the family comfortable all year round with ducted heating and ducted evaporative cooling, 2 reverse cycle split A/C and ducted vacuum. All this and so much more at an affordable price.

Inspection is a must!