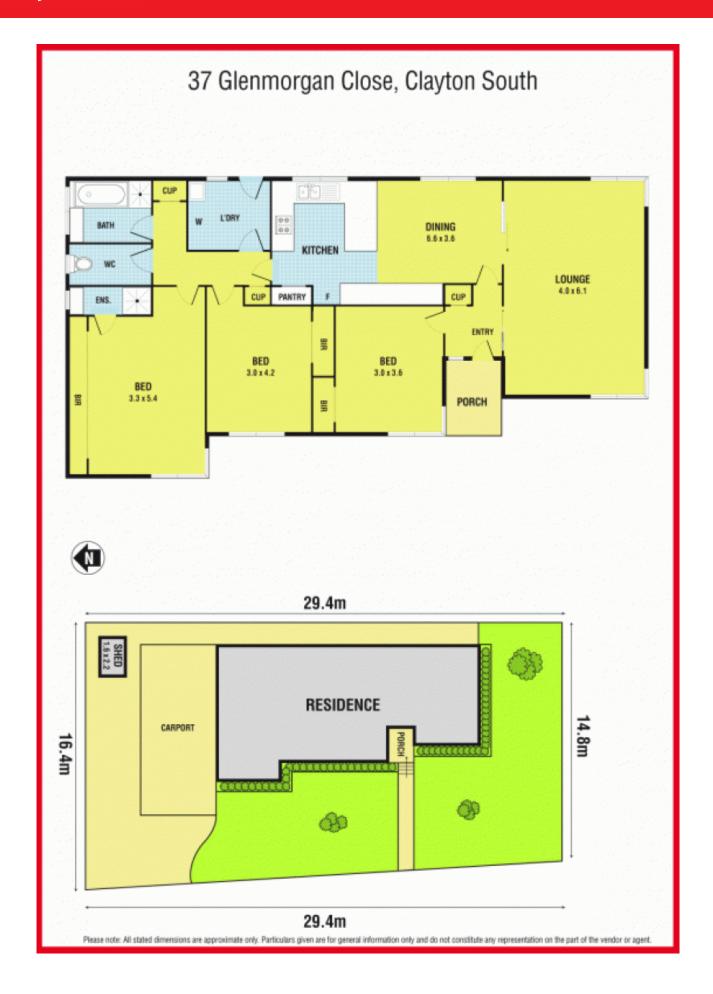

## Location, Quality, Priced to Sell!

On offer is a beautiful triple frontage red brick home located in one of the most convenient pocket of Clayton South, set in a quiet and leafy cul de sac yet only minutes away from Westall train station and Springvale shopping central.

Featuring:

Roller Shutter all around,

3 Large bedrooms with BIR

Master bedroom with Semi ensuite

Spacious lounge

**Ducted Heating** 

Quality timber kitchen with granite bench top

Separate meals area