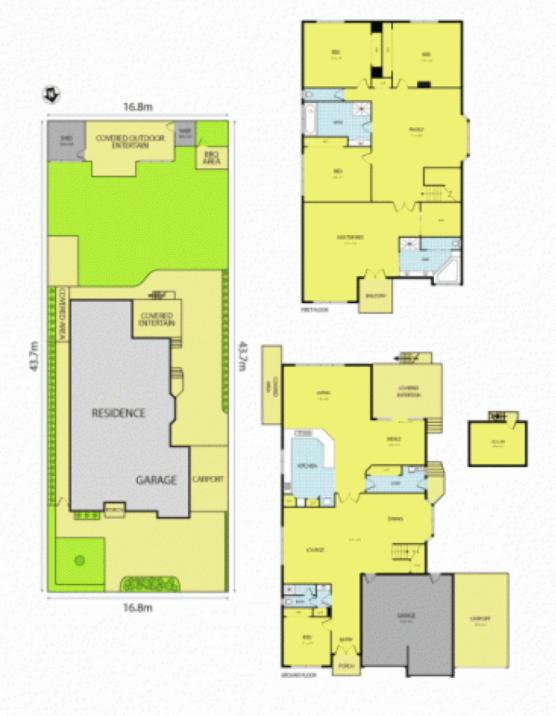

Featuring 5 bedrooms, massive master bedroom with parent retreat and own private balcony, FES with double vanity, spa, and WIR, BIR in all the rest, 3 bathrooms, 3 toilets, multiple living areas including: formal lounge, formal dining, family room, open plan kitchen/meals with ample cupboard space, stone bench top & splash back, D/W, separate rumpus upstairs, ducted heating, evaporative cooling, double auto garage plus LU carport, remote control front gate, under cover entertainment area and much more...

## 20 Stella Avenue, Noble Park

Please-note: All stated dimensions are approximate only. Particulars given are for general information only and do not conditute any representation on the part of the vendor or agent