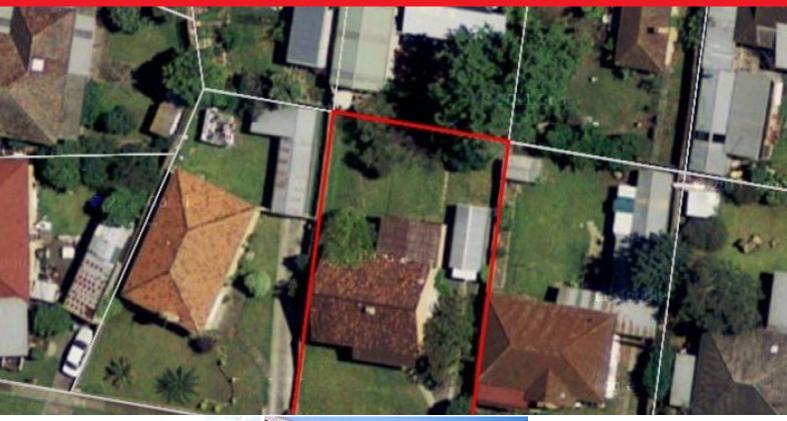

## Top Location With So Much Potential

On offer is a fantastic piece of Springvale real estate not to be missed. Located in one of the most sort after pocket of Springvale central, walking distance to everywhere including shops, Killester college, library and train stations. The block itself measures 587m2 (approx) utilising the 19m frontage and no easements, potential to further develop (stca) or build your dream home here.