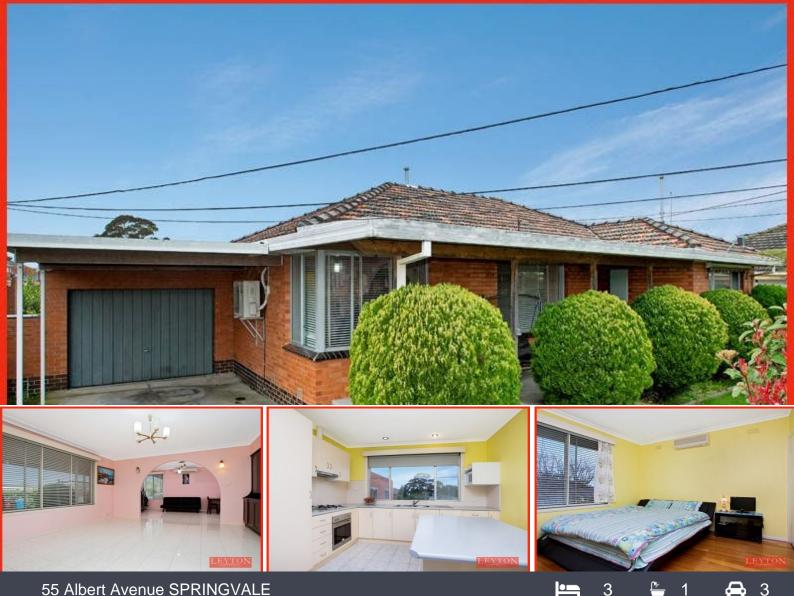

### 55 Albert Avenue SPRINGVALE

### YOUR DREAM HOME IS HERE!

This solid BV home set on a large rectangular allotment of 710m2 approximately and walking distance to all conveniences such as St Joseph Catholic Primary School, Killester College, Churches, Medical Centres, Train Station, Bus stops and vibrant Springvale Shopping Centre.

#### Highlighted featuring:

3 good size bedrooms with 2 BIR and polished floor board Spacious lounge room and formal dining Updated kitchen and bathroom, all gas appliances 2 X reverse cycle air conditioning 2 cars tandem plus carport Terracotta tiles, concrete stumped and much more... Possible further development STCA It won't last long. Must see now!