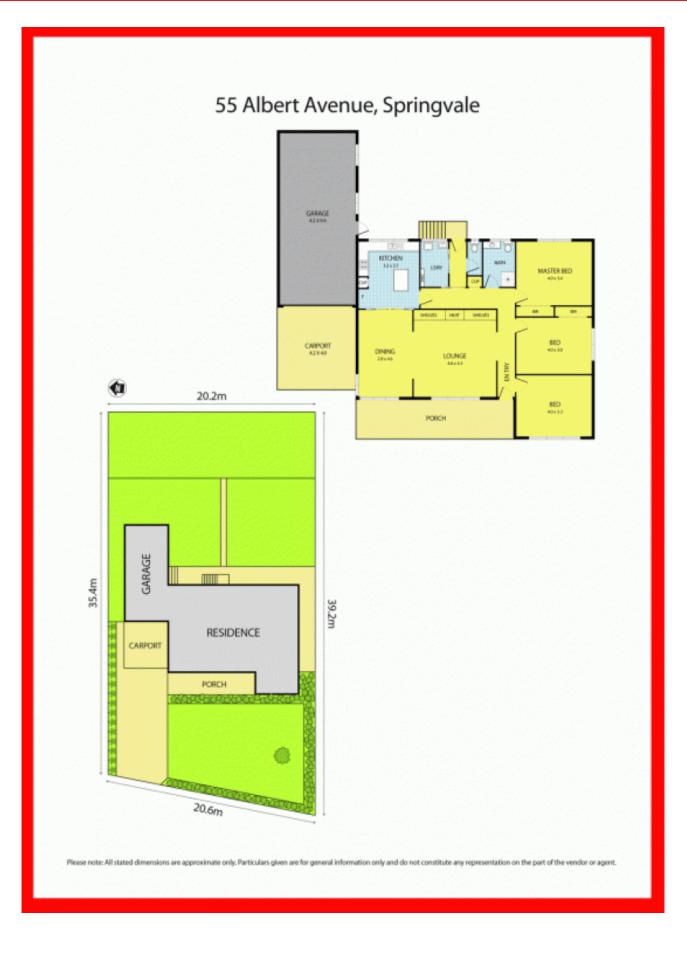

### 55 Albert Avenue SPRINGVALE

#### Highlighted featuring:

3 good size bedrooms with 2 BIR and polished floor board Spacious lounge room and formal dining Updated kitchen and bathroom, all gas appliances 2 X reverse cycle air conditioning 2 cars tandem plus carport Terracotta tiles, concrete stumped and much more... Possible further development STCA It won't last long. Must see now!