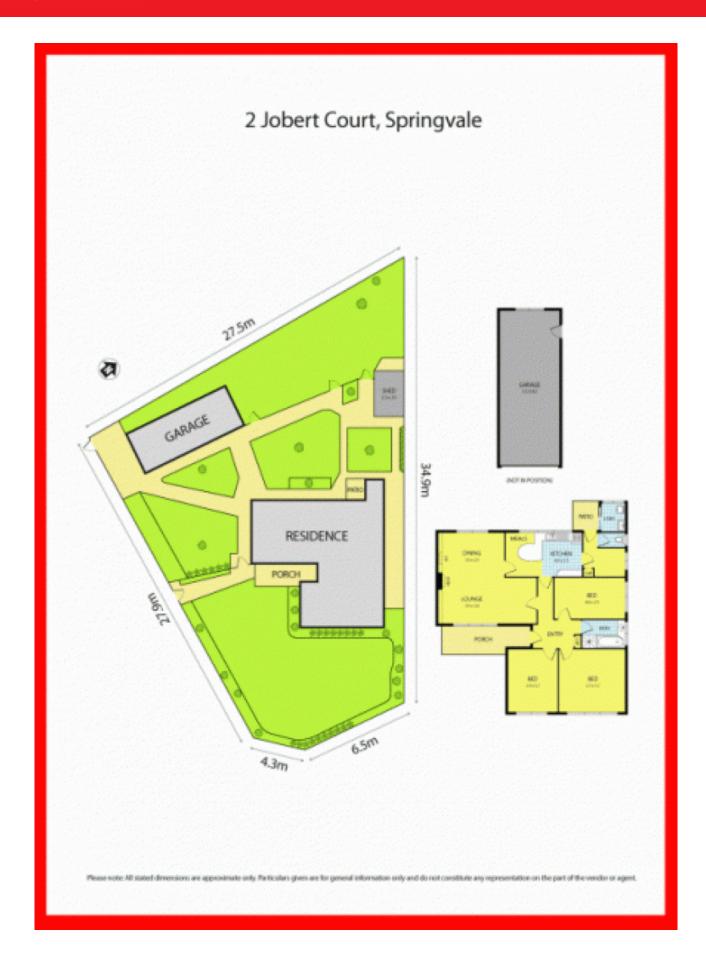

## Vendor must sell, all genuine offer considered!

On offer is a fantastic opportunity for any astute investor. A residential zone 2 corner allotment measuring 600m2(approx) with no easement and tucked away in one of the most convenient pockets of Springvale is a meticulously well maintain 3 bedroom BV home. Original in condition just in need of an update, large L-shaped lounge, 3 spacious bedrooms separate bath and toilet. Lock up garage, side gate and plenty of front and back yard space. Potential rentral return: \$320p/week.