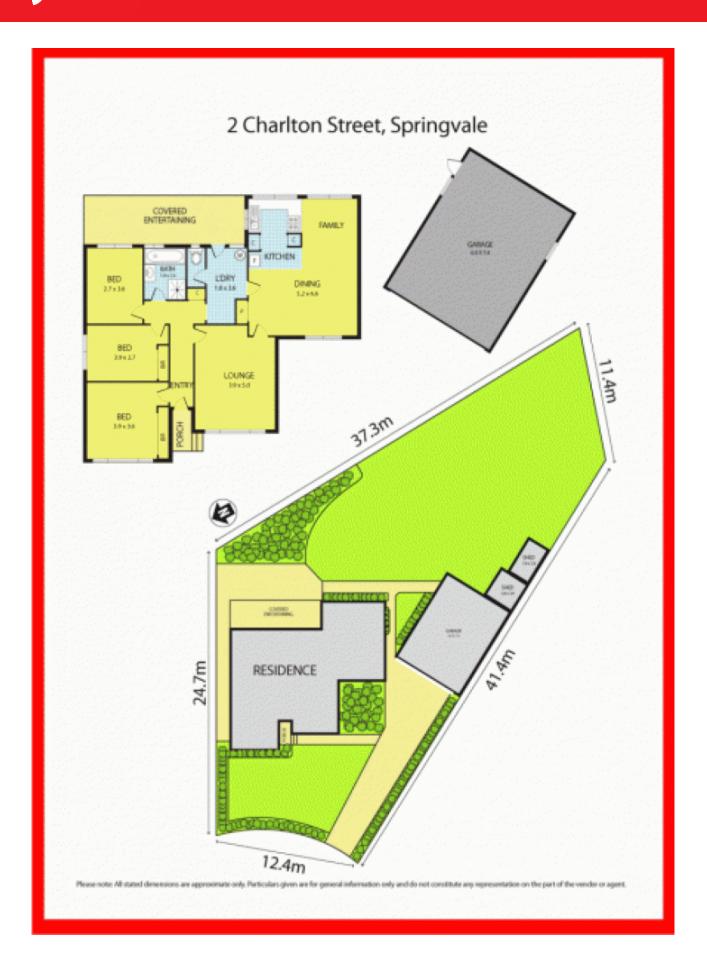

## leyton

2 Charlton Street SPRINGVALE

## Charming home on over 840m2

Set on a developer-sized block, neatly tucked away in one of Springvale north's, bordering Mulgrave most convenient cul-de-sac, this modern family home provides a fantastic opportunity for a young family with plenty of room to grow. Meticulously kept throughout the years and have been tastefully renovated ready for you to move in.

- 3 spacious bedrooms
- Large formal lounge
- Open plan kitchen adjoining meals area and family room
- Polished floorboards
- Split A/C
- Undercover BBQ decking area
- Double lock up garage
- Huge yard perfect for kids and pets and further developments (STCA) Located just minutes from Wellington Secondary College, Waverley Gardens, local buses and easy access the Monash Freeway, add this to your must see list and make sure you act now!