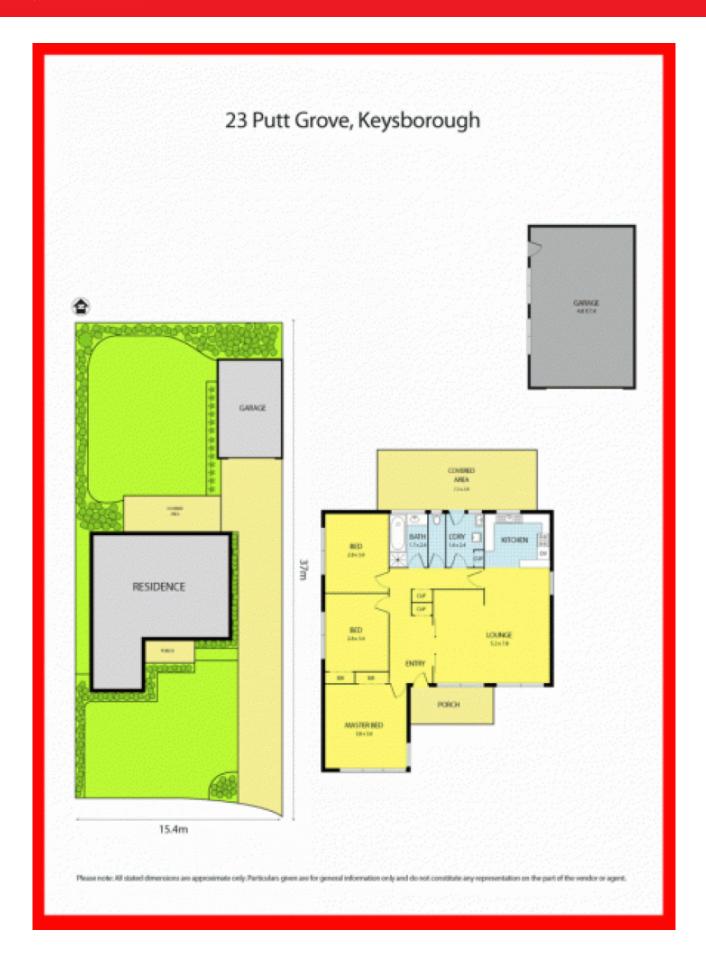

## leyton

23 Putt Grove KEYSBOROUGH

## Auction this Saturday @1pm

On offer a wonderful 3 Bedroom Brick Veneer home in the most convenient pockets of Keysborough. 3 generous size bedrooms, open plan living, spacious lounge adjoining kitchen and meals area. Public transportation is right at hand and getting to Parkmore Shopping Centre is more than easy. With Resurrection Catholic Primary School, local community park and Keysborough Primary School just a short stroll away, it is a perfect starter for the young family or astute investor. Currently tenanted for \$1434PCM.