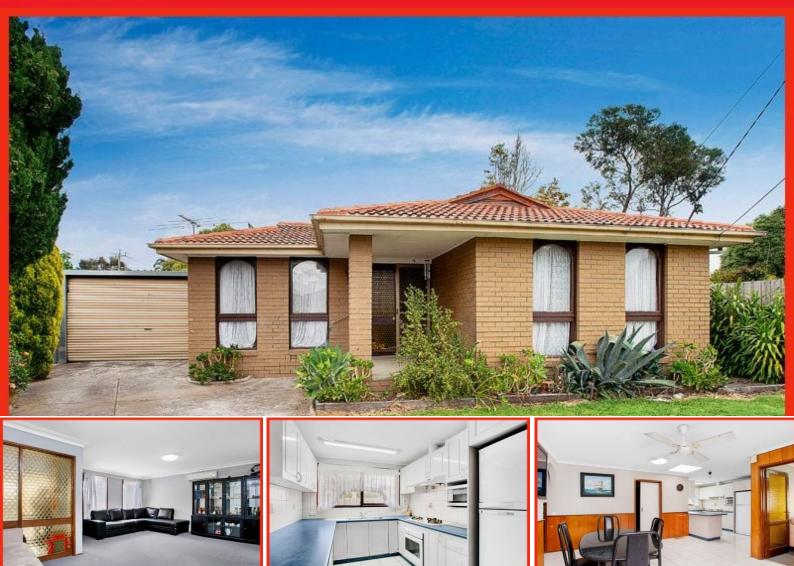

## Perfect Home To Start Family!

Nestled in a quiet court is the perfect start for your family, just few minutes walk to Coomoora Primary School, buses, Milk bar and Darren reserve are also just around the corner, this beautiful 4 bedroom brick veneer home delight features:

Master bedroom with SES and WIR

3 spacious bedrooms with BIR

L shape lounge room, open plan kitchen to meals area

Ducted heating, 3 X split A/C, 2 X ceiling fan, Rinnai Instant HW unit with 2 remote controls.

2 X 5000 L water tank, 1 tank is connected to 2 toilets.

Under cover BBQ area

Auto double car carports and much more ...

Ideal for young family

Add it to your must inspection list!

**O** 

4

**Thu Le** 0421 903 814