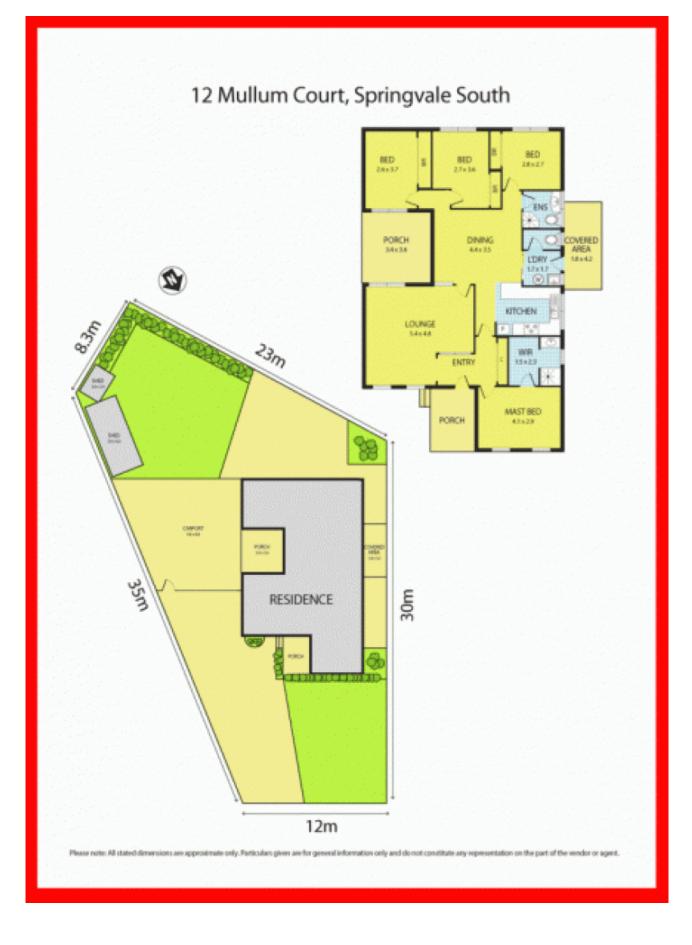

## 12 Mullum Court SPRINGVALE SOUTH

Master bedroom with SES and WIR

3 spacious bedrooms with BIR

L shape lounge room, open plan kitchen to meals area

Ducted heating, 3 X split A/C, 2 X ceiling fan, Rinnai Instant HW unit with 2 remote controls.

2 X 5000 L water tank, 1 tank is connected to 2 toilets.

Under cover BBQ area

Auto double car carports and much more ...

Ideal for young family

Add it to your must inspection list!

**O** 

4

**Thu Le** 0421 903 814