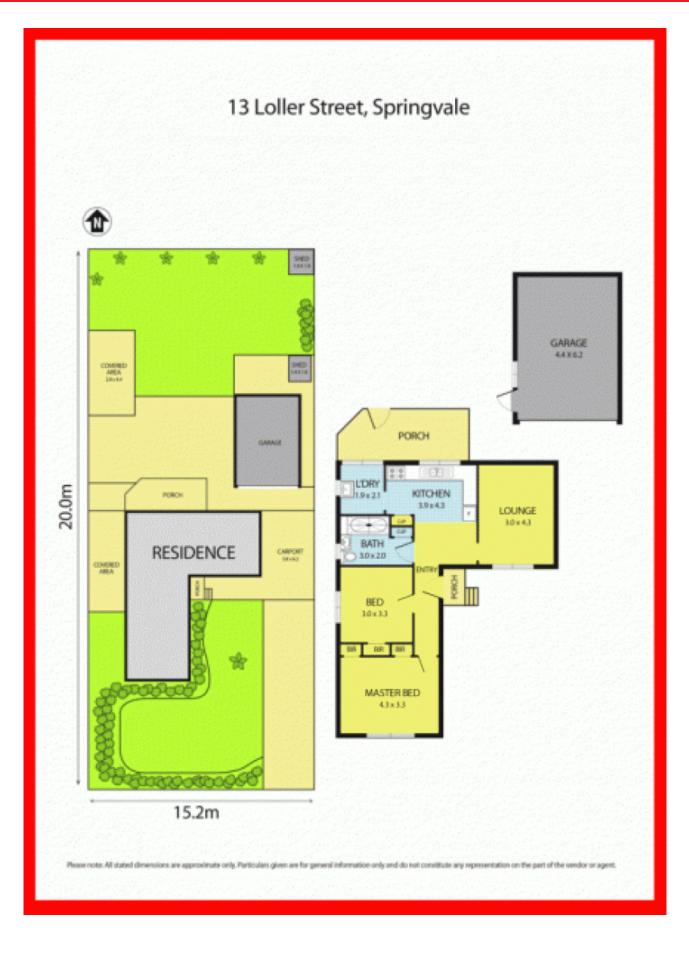

## Potential Duel Occupancy

On offer is a fantastic opportunity for an astute investor or first home buyer. A large rectangular block measuring approx 605m2, with definite potential for subdivision while keeping the existing house (STCA). Located just off Springvale rd, conveniently close to bus stops, train station, coles and local shops. The existing home have been meticulously looked after and offers comfortable living, 2 spacious bedrooms both with BIR, master with a massive reverse cycle split A/C. Formal lounge room adjoining kitchen and meals area, large undercover decking area leading to a big backyard.