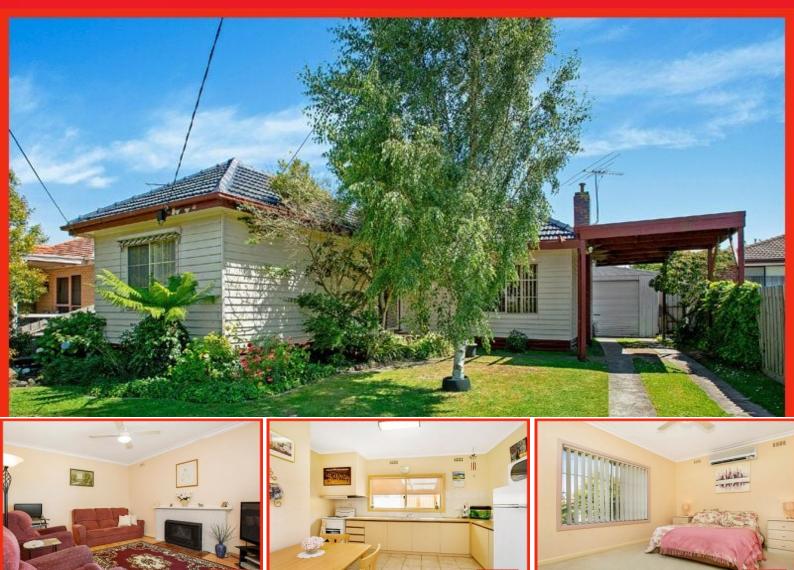

## 13 Loller Street SPRINGVALE

## Potential Duel Occupancy

On offer is a fantastic opportunity for an astute investor or first home buyer. A large rectangular block measuring approx 605m2, with definite potential for subdivision while keeping the existing house (STCA). Located just off Springvale rd, conveniently close to bus stops, train station, coles and local shops. The existing home have been meticulously looked after and offers comfortable living, 2 spacious bedrooms both with BIR, master with a massive reverse cycle split A/C. Formal lounge room adjoining kitchen and meals area, large undercover decking area leading to a big backyard.