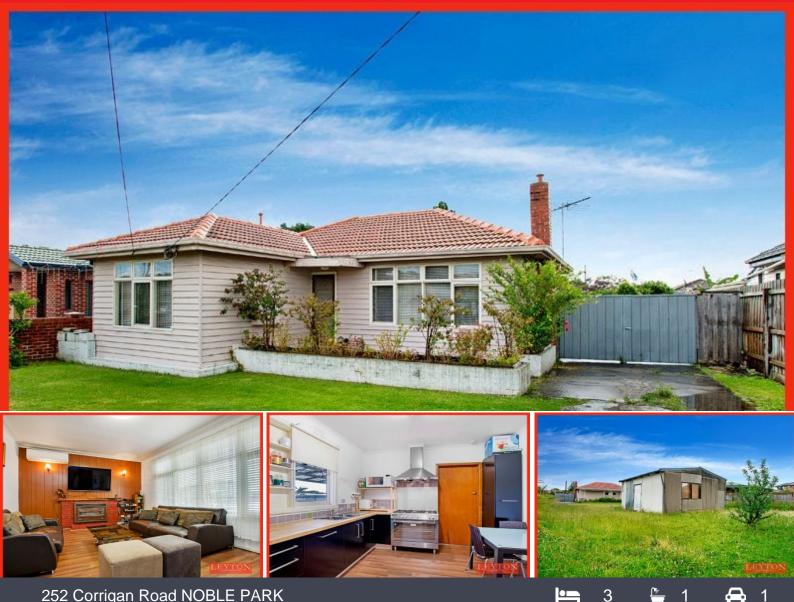

## 252 Corrigan Road NOBLE PARK

## Fantastic development opportunity!

On offer is a gorgeous block 815m2 (approx), rectangular and situated within minutes from local Primary and Secondary Schools, Springvale South or Noble Park shopping centre, even Parkmore in Keysborough and bus stop are only few steps away.

Existing dwelling is a 3BR ,WB home, updated kitchen, 900mm S/S upright cook top, floating floorboards, space heater and inverter split A/C Buy now, keep the existing home and build something in the back now or later, alternatively redevelop the whole site into multi units development (STCA).