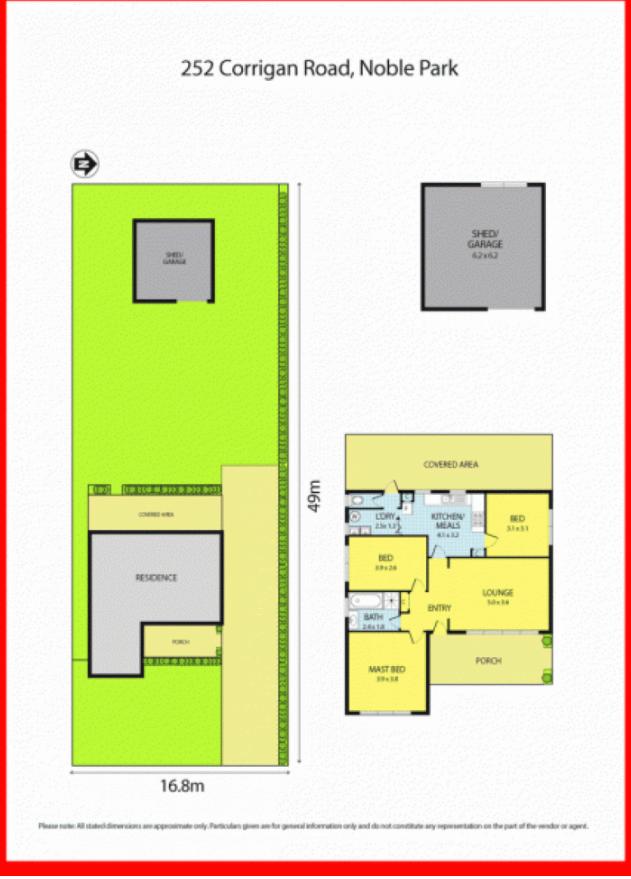

## 252 Corrigan Road NOBLE PARK

## Fantastic development opportunity!

On offer is a gorgeous block 815m2 (approx), rectangular and situated within minutes from local Primary and Secondary Schools, Springvale South or Noble Park shopping centre, even Parkmore in Keysborough and bus stop are only few steps away.

Existing dwelling is a 3BR ,WB home, updated kitchen, 900mm S/S upright cook top, floating floorboards, space heater and inverter split A/C Buy now, keep the existing home and build something in the back now or later, alternatively redevelop the whole site into multi units development (STCA).