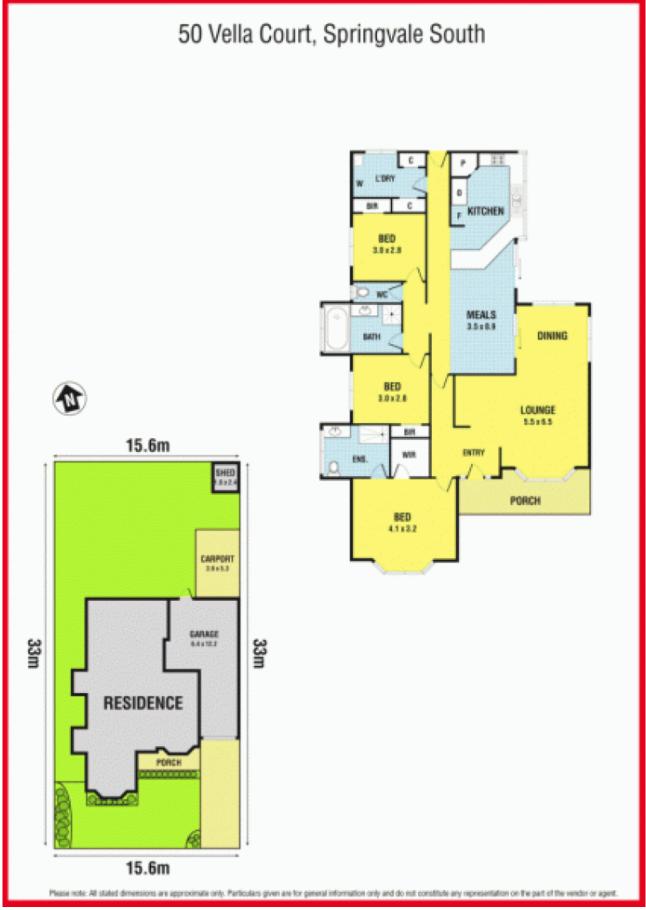

Featuring 3 Spacious bedrooms, WIR & FES to master bedroom, all BIR to the rest, formal lounge, formal dining, kitchen and meals area opening to undercover veranda, main bath room with spa, separate toilet, gas heating, all gas appliances, auto 2 cars carport. All in immaculate condition thanks to its current owner. Low maintenance front and rear gardens.