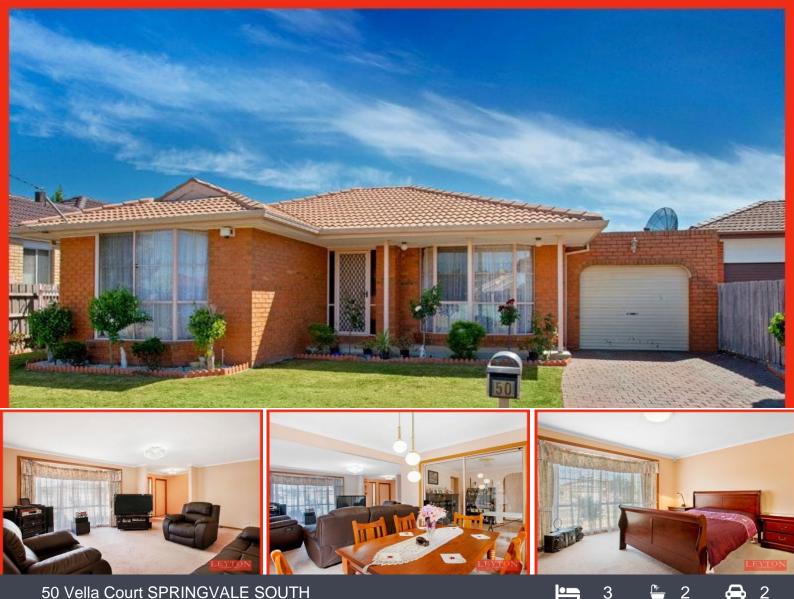

## 50 Vella Court SPRINGVALE SOUTH

## FIRST TIME ON THE MARKET!

On offer for the very first time is this beautiful BV home situated in convenient location, walking distance to Spring Valley Pre and Primary Schools, childcare, public transport, parkland and Springvale South Plaza shopping Centre.

Featuring 3 Spacious bedrooms, WIR & FES to master bedroom, all BIR to the rest, formal lounge, formal dining, kitchen and meals area opening to undercover veranda, main bath room with spa, separate toilet, gas heating, all gas appliances, auto 2 cars carport. All in immaculate condition thanks to its current owner. Low maintenance front and rear gardens.