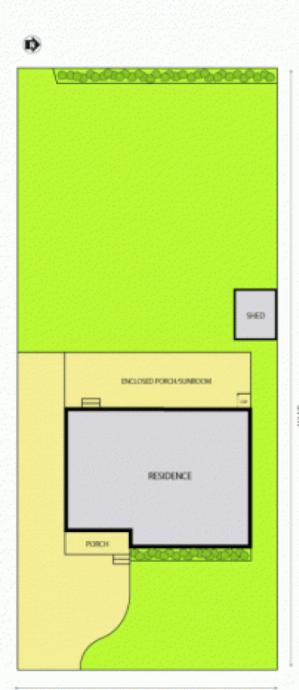

The existing dwelling is a 3 bedroom house with new kitchen and a large sunroom.

The block of land is 600m2 (approx). Potential to further develop (stca) or build your dream home here.

Contact Phuc Le today!

## 20 Billing Street, Springvale

OWOLOSED PORCHSURROOM
NUMBER OF THE STATE OF

15.6m

Please note: All stated dimensions are approximate only. Particulars given are for general information only and do not constitute any representation on the part of the vendor or agent.