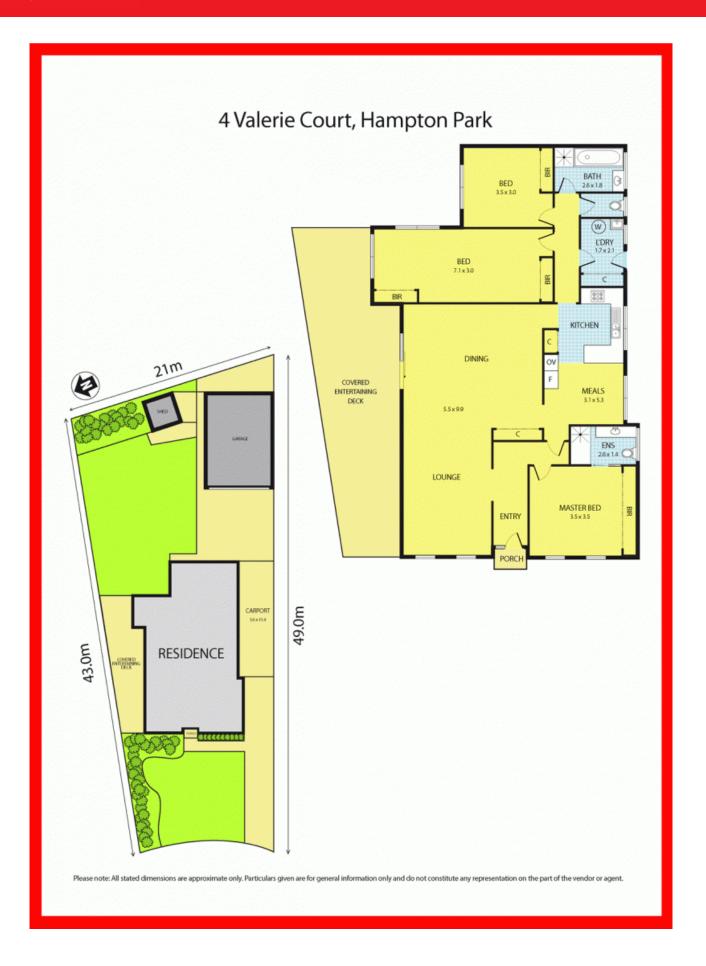

## **VENDOR SAYS SELL!**

Fantastic opportunity for first home buyers or investors to secure this substantial property in the heart of Hampton Park.

This family home set on a generous block of land 740 sqm (approx) and located in a quiet court within walking distance to Hampton Park Secondary and River Gum Primary Schools plus freeway, public transport, medical centres, child care and Hampton Park Square Shopping Centre. Featuring: three good-sized bedrooms, all with BIR and FES to master bedroom, spacious lounge opening to huge dining/ family room with built

bedroom, spacious lounge opening to huge dining/ family room with built in unit. Timber kitchen with lots of cupboard space. Ducted heating and evaporative cooling. Private court yard, double lock up garage, carport, shed and undercover entertaining area.